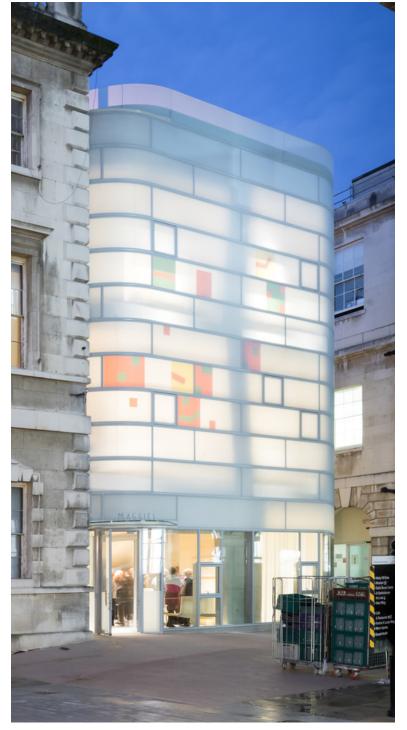

## Location: London, United Kingdom

Architect: Steven Holl Architects

**Owner:** Maggie Keswick Jencks Cancer Caring Centres Trust

Year of completion: 2017

Climate: Marine West Coast

Material of interest: Polychrome Insulating Glass

Application: Exterior

**Properties of material:** The glass is developed by Steven Holl Architects and Okalux. The glass will enable daylight to enter the building without the glare, contrast or extra heat.