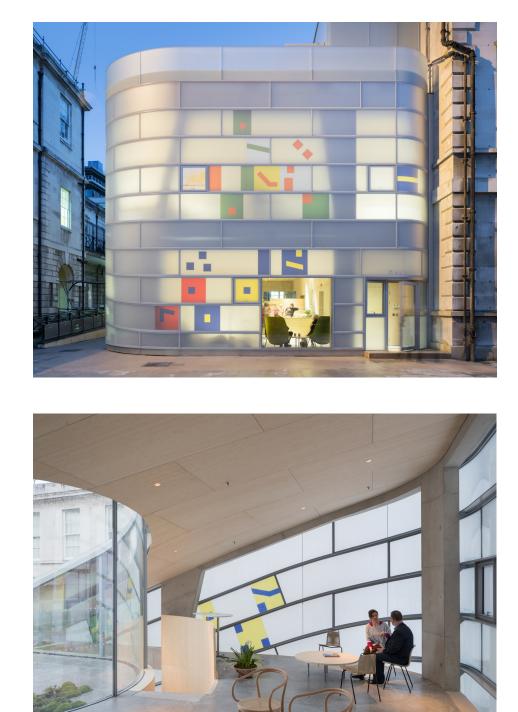

## Location: London, United Kingdom

Architect: Steven Holl Architects

**Owner:** Maggie Keswick Jencks Cancer Caring Centres Trust

Year of completion: 2017

Climate: Marine West Coast

Material of interest: Polychrome Insulating Glass

Application: Exterior

**Properties of material:** The glass is developed by Steven Holl Architects and Okalux. The glass will enable daylight to enter the building without the glare, contrast or extra heat.