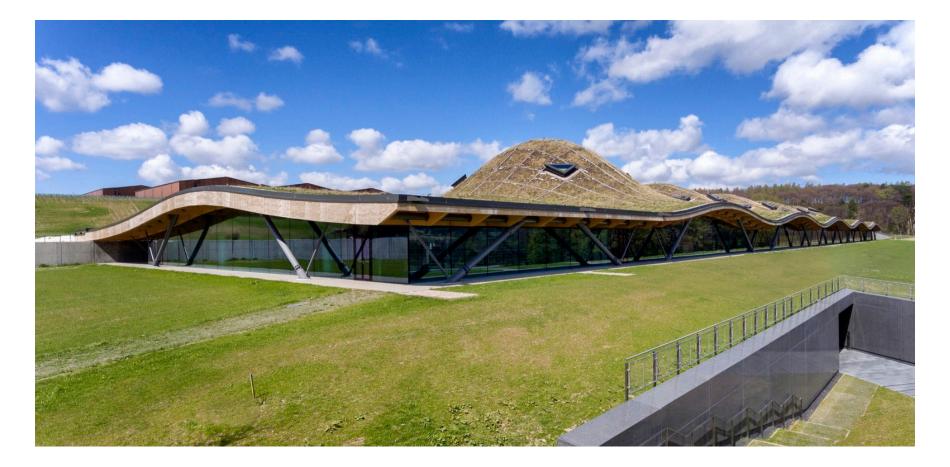

## The Macallan New Distillery & Visitors Experience

case study By Juan Gonzalez

Location: Tromie Mills, United Kingdom

Architect: Rogers Stirk Harbour + Partners

Owner: Edrington

Year of completion: 2018

Climate: Marine West Coast

Material of interest: Metal

Application: Superstructure

**Properties of material:** The roof structure is composed of the primary tibular steel support frame. The structure laces through the tiber structure to help resist the torsional forces.