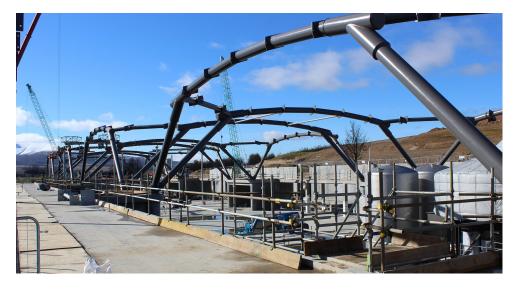

Material of interest: Metal

Application: Superstructure

**Properties of material:** The roof structure is composed of the primary tibular steel support frame. The structure laces through the tiber structure to help resist the torsional forces.