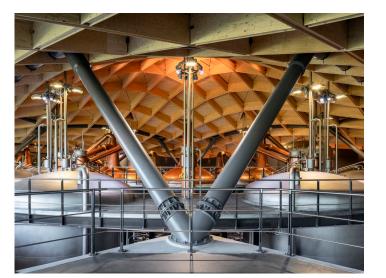

Material of interest: Metal

Application: Superstructure

**Properties of material:** The roof structure is composed of the primary tibular steel support frame. The structure laces through the tiber structure to help resist the torsional forces.