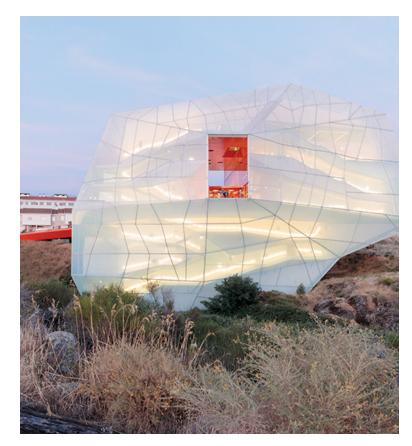

## Plasencia Congress Center

Location: Plasencia, Spain

Architect: Selgas Cano

Owner: N/A

Year of completion: 2017

Climate: Hot-summer Mediterranean climate (CSA)

Material of interest: ETFE as raincoat of the archi-

tecture

**Application:** Exterior

Properties of material: To raise the building to street level which is 57 ft higher than the natural terrain, the architects choose the ETFE system which provides a minimum touch to the landscape. The membrane system functions as a "Raincoat" in the mild climate at Plasencia which empowered the building opens to the weather as different points along its circulation system.