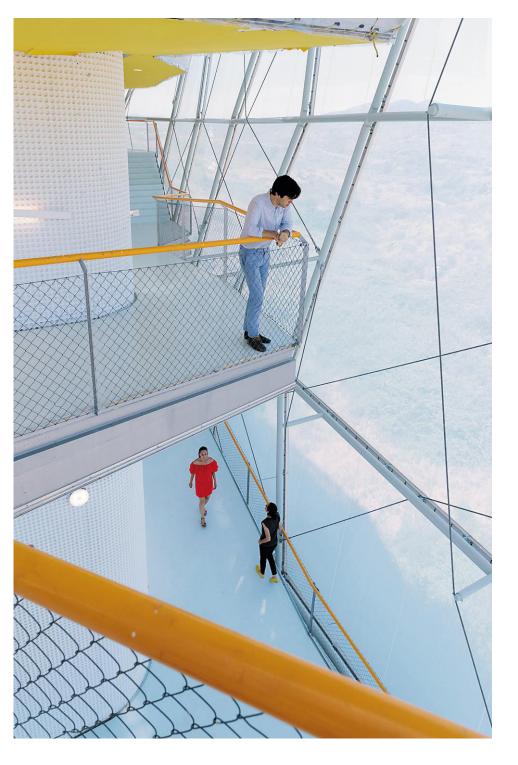

## Plasencia Congress Center

Location: Plasencia, Spain

Architect: Selgas Cano

Owner: N/A

Year of completion: 2017

Climate: Hot-summer Mediterranean climate (CSA)

Material of interest: ETFE as raincoat of the archi-

tecture

**Application:** Exterior

Properties of material: To raise the building to street level which is 57 ft higher than the natural terrain, the architects choose the ETFE system which provides a minimum touch to the landscape. The membrane system functions as a "Raincoat" in the mild climate at Plasencia which empowered the building opens to the weather as different points along its circulation system.