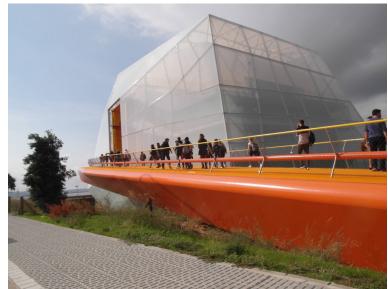

## Plasencia Congress Center

Location: Plasencia, Spain

Architect: Selgas Cano

Owner: N/A

Year of completion: 2017

Climate: Hot-summer Mediterranean climate (CSA)

Material of interest: ETFE as raincoat of the archi-

tecture

**Application:** Exterior

Properties of material: To raise the building to street level which is 57 ft higher than the natural terrain, the architects choose the ETFE system which provides a minimum touch to the landscape. The membrane system functions as a "Raincoat" in the mild climate at Plasencia which empowered the building opens to the weather as different points along its circulation system.