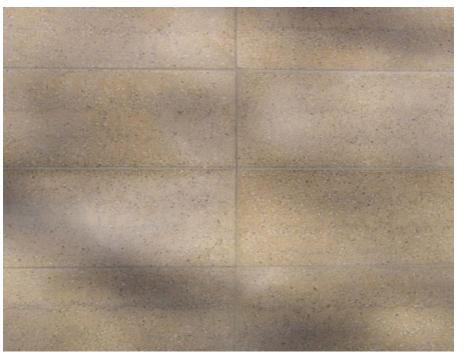

Climate: Marine West Coast Climate

Material of interest: Light Transmitting Concrete by

Litraco

**Application:** Exterior Door

Properties of material: The light transmitting concrete made by Litracon is composed of optical fibre (glass) and concrete, which is then either given a polished of brushed finish as prefabricated building blocks. This allows light to transmit through the material creating an interesting play with shadows and levels of opacity throughout the building. This material could be used to filter natural light into the building while maintaining privacy.