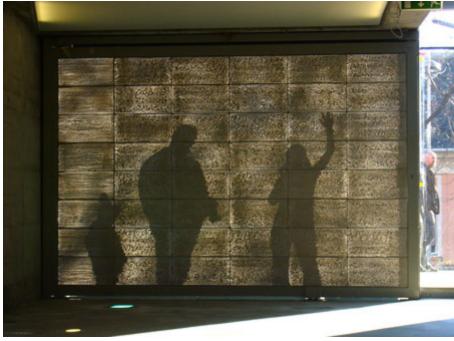

Climate: Marine West Coast Climate

Material of interest: Light Transmitting Concrete by

Litraco

**Application:** Exterior Door

Properties of material: The light transmitting concrete made by Litracon is composed of optical fibre (glass) and concrete, which is then either given a polished of brushed finish as prefabricated building blocks. This allows light to transmit through the material creating an interesting play with shadows and levels of opacity throughout the building. This material could be used to filter natural light into the building while maintaining privacy.