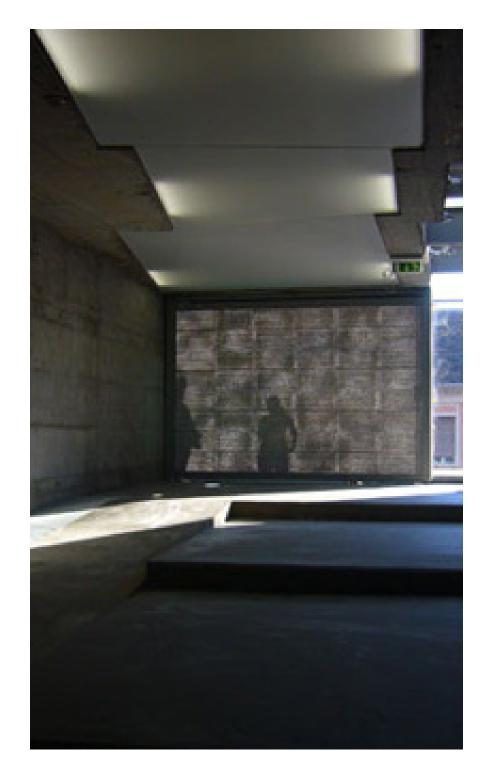

Climate: Marine West Coast Climate

Material of interest: Light Transmitting Concrete by

Litraco

**Application:** Exterior Door

Properties of material: The light transmitting concrete made by Litracon is composed of optical fibre (glass) and concrete, which is then either given a polished of brushed finish as prefabricated building blocks. This allows light to transmit through the material creating an interesting play with shadows and levels of opacity throughout the building. This material could be used to filter natural light into the building while maintaining privacy.