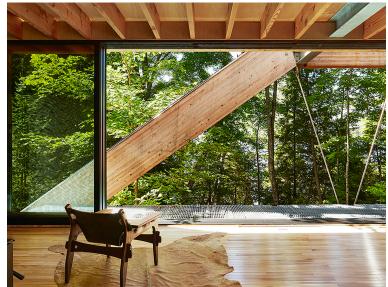

timber struture design

Application: Structure, exterior, interior

Properties of material: The inverted V-shape timber structure works together with the cables to bridge the architecture over the small valley which addresses the building among the tree canopy. Local wood resource for both structure and finishes provide a strong connection with the site landscape.