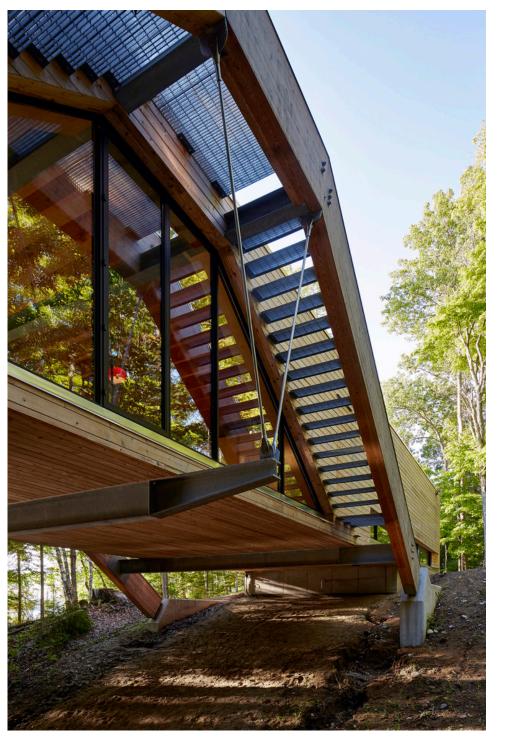

timber struture design

Application: Structure, exterior, interior

Properties of material: The inverted V-shape timber structure works together with the cables to bridge the architecture over the small valley which addresses the building among the tree canopy. Local wood resource for both structure and finishes provide a strong connection with the site landscape.