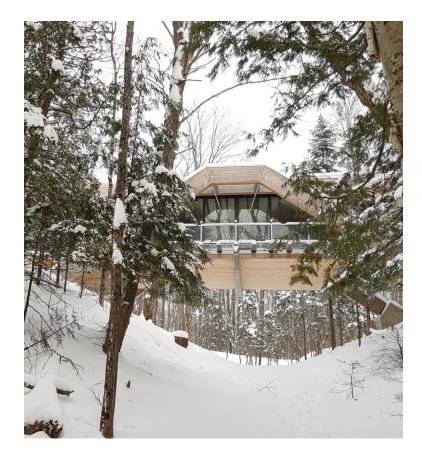

## Bridge House

Location: Huntsville, Canada

Architect: LLAMA urban design

Owner: Withheld

Year of completion: 2016

Climate: Cool summer humid continental climate (Dfb)

Material of interest: Local timber mateiral, unique

timber struture design

Application: Structure, exterior, interior

Properties of material: The inverted V-shape timber structure works together with the cables to bridge the architecture over the small valley which addresses the building among the tree canopy. Local wood resource for both structure and finishes provide a strong connection with the site landscape.