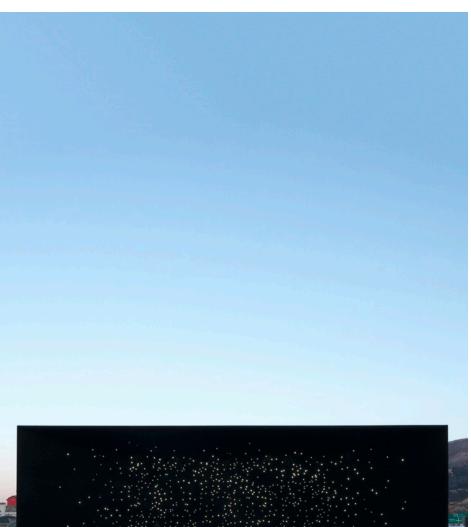

Application: Exterior, Interior, facade

**Properties of material:** The world's first super black building. The 33 ft tall facade are coated with artificial material named as Vantablack VBx2. The black facade dwells thansands of tiny lights to create an illusion of outerspace.