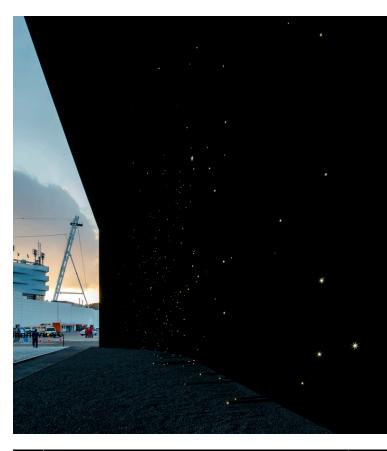

Application: Exterior, Interior, facade

**Properties of material:** The world's first super black building. The 33 ft tall facade are coated with artificial material named as Vantablack VBx2. The black facade dwells thansands of tiny lights to create an illusion of outerspace.