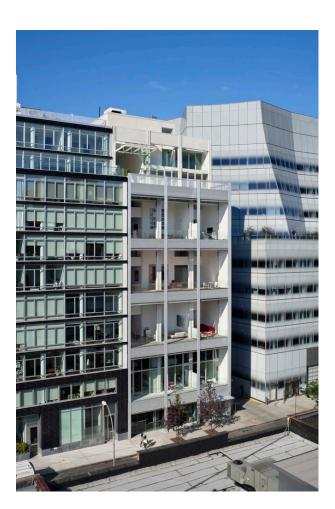

## Metal Shutter Houses

Location: 524 W 19th St, New York, NY 10011, USA

**Architect:** iShigeru Ban Architects + Dean Maltz Architect

Owner: HEEA Development LLC

Year of completion: 2011

Climate: cfa

Material of interest: Metal

**Application:** Structure

Properties of material: The Metal Shutter Houses is a dynamic building. The fa a de' smotorized perforated metal shutters serve a slight-modulating privacy screen at the outeredge of each residence' sterrace adjacent to the double-height living rooms.