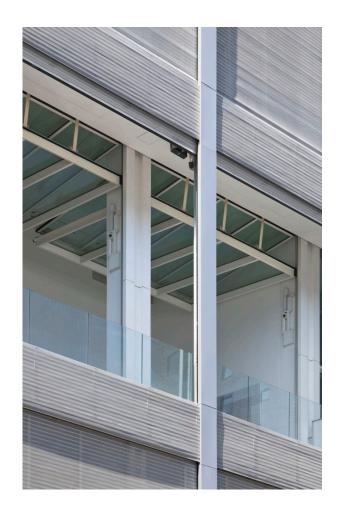

**Application:** Structure

Properties of material: The Metal Shutter Houses is a dynamic building. The fa a de' smotorized perforated metal shutters serve a slight-modulating privacy screen at the outeredge of each residence' sterrace adjacent to the double-height living rooms.