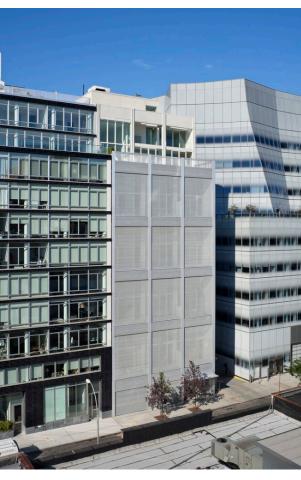

## Metal Shutter Houses

Location: 524 W 19th St, New York, NY 10011, USA

**Architect:** iShigeru Ban Architects + Dean Maltz Architect

Owner: HEEA Development LLC

Year of completion: 2011

Climate: cfa

Material of interest: Metal

**Application:** Structure

Properties of material: The Metal Shutter Houses is a dynamic building. The fa a de' smotorized perforated metal shutters serve a slight-modulating privacy screen at the outeredge of each residence' sterrace adjacent to the double-height living rooms.