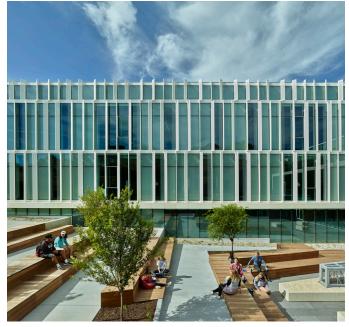

## Kansas State University - College of Architec-

Location: Manhattan, KS, United States

Architect: BNIM, Ennead Architects

Owner: N/A

Year of completion: 2017

Climate: dfa

Material of interest: Metal

**Application:** Structure