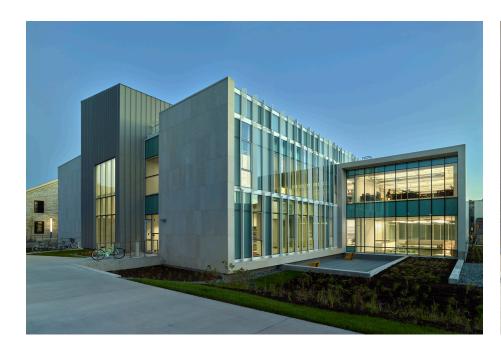

## Kansas State University - College of Architec-

Location: Manhattan, KS, United States

Architect: BNIM, Ennead Architects

Owner: N/A

Year of completion: 2017

Climate: dfa

Material of interest: Metal

**Application:** Structure