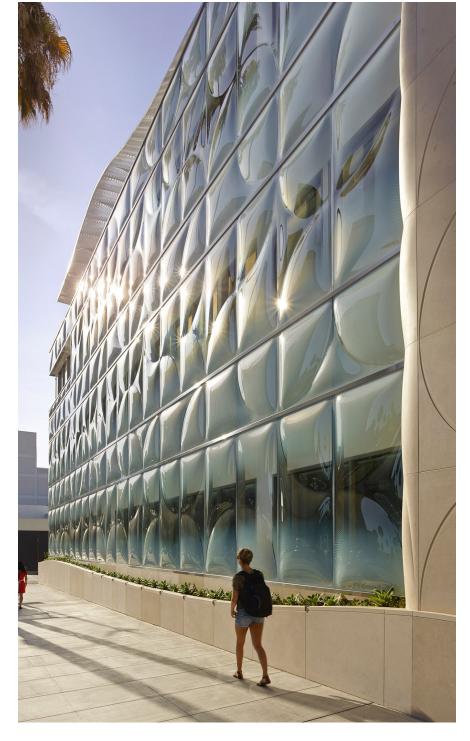

## The Gores Group Headquarters

Location: Beverly Hills, CA, USA

**Architect:** Belzberg Architects

Owner: The Gores Group

Year of completion: 2014

Climate: Hot Dry Summer Climate

Material of interest: Slumped Glass Panels

**Application:** Exterior Facade

Properties of material: The custom slumped glass panels provide a double layered insulating façade, which also provides visual opacity and layers of filtered views. Additionally, The double layered insulating glass panels provide better climate control for the onterior conditions of the building than a normal single layereed glass façade.