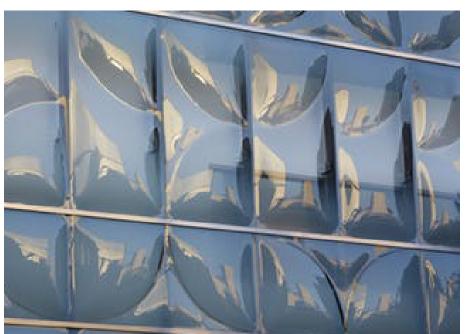

## The Gores Group Headquarters

Location: Beverly Hills, CA, USA

**Architect:** Belzberg Architects

Owner: The Gores Group

Year of completion: 2014

Climate: Hot Dry Summer Climate

Material of interest: Slumped Glass Panels

**Application:** Exterior Facade

Properties of material: The custom slumped glass panels provide a double layered insulating façade, which also provides visual opacity and layers of filtered views. Additionally, The double layered insulating glass panels provide better climate control for the onterior conditions of the building than a normal single layereed glass façade.