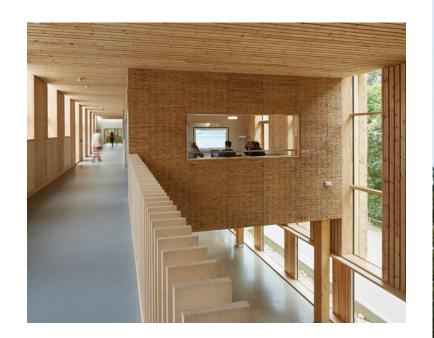

## The Enterprise Centre at The University of East Anglia

Location: Norwich, UK

Architect: Architype

Owner: N/A

Year of completion: 2015

Climate: Cfb

Material of interest: straw

**Application:** Exterior