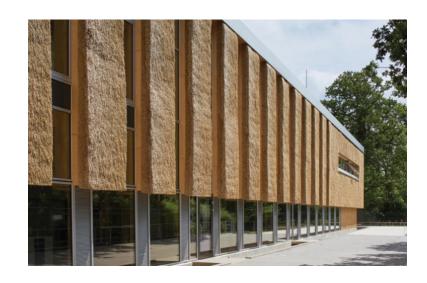

## The Enterprise Centre at The University of East Anglia

Location: Norwich, UK

Architect: Architype

Owner: N/A

Year of completion: 2015

Climate: Cfb

Material of interest: straw

**Application:** Exterior

Properties of material: The plastered walls provide some thermal mass, compressive and ductile structural strength, and acceptable fire resistance as well as thermal resistance (insulation).