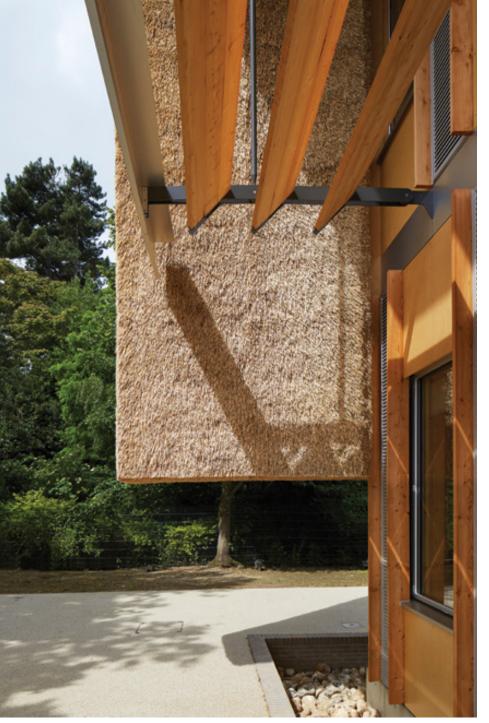

## The Enterprise Centre at The University of East Anglia

Location: Norwich, UK

Architect: Architype

Owner: N/A

Year of completion: 2015

Climate: Cfb

Material of interest: straw

**Application:** Exterior

Properties of material: The plastered walls provide some thermal mass, compressive and ductile structural strength, and acceptable fire resistance as well as thermal resistance (insulation).