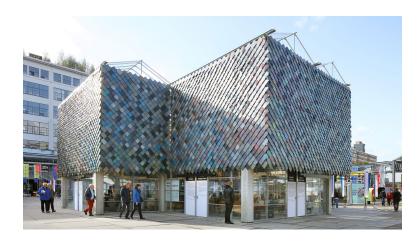

## People's Pavilion

Location: Strijp, Eindhoven, Netherlands

Architect: bureau SLA

Owner: N/A

Year of completion: 2017

Climate: Cfb

Material of interest: recycled plastic

**Application:** Exterior

Properties of material: The pavilion boasts a colourful facade of shingles made from recycled plastic, as well as a wooden framework made from components that were borrowed, and which will be returned to their owners intact once Dutch Design Week is over.