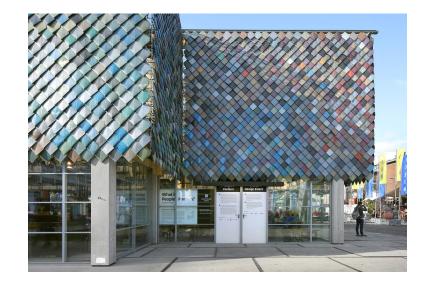

## People's Pavilion

Location: Strijp, Eindhoven, Netherlands

Architect: bureau SLA

Owner: N/A

Year of completion: 2017

Climate: Cfb

Material of interest: recycled plastic

**Application:** Exterior

Properties of material: The pavilion boasts a colourful facade of shingles made from recycled plastic, as well as a wooden framework made from components that were borrowed, and which will be returned to their owners intact once Dutch Design Week is over.