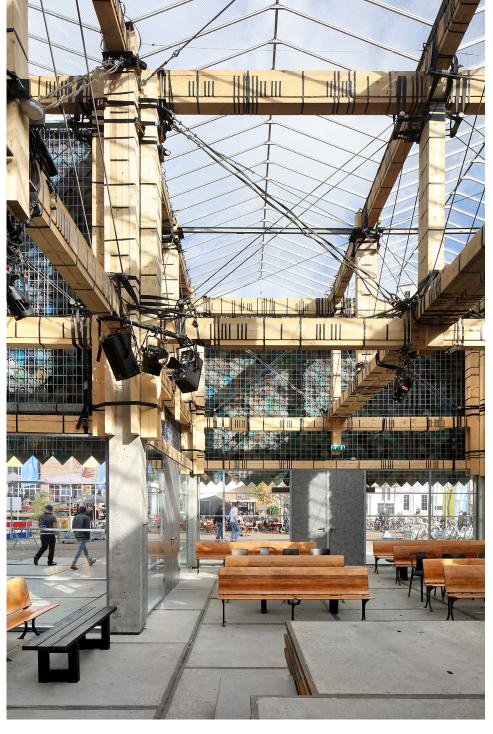

Properties of material: The pavilion boasts a colourful facade of shingles made from recycled plastic, as well as a wooden framework made from components that were borrowed, and which will be returned to their owners intact once Dutch Design Week is over.