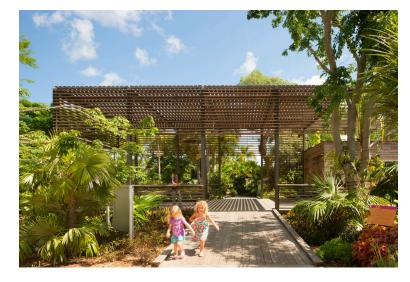

## Location: Naples, USA

Owner: N/A

Architect: Lake Flato Architects

Year of completion: 2014

Climate: Aw

Material of interest: wood

Application: Exterior

**Properties of material:** Providing strong contextual place to the garden, a wood-paneled Prow above the cultivated greenery gives visitors views of Everglade palms below and distant glimpses of sawgrass wetlands beyond.