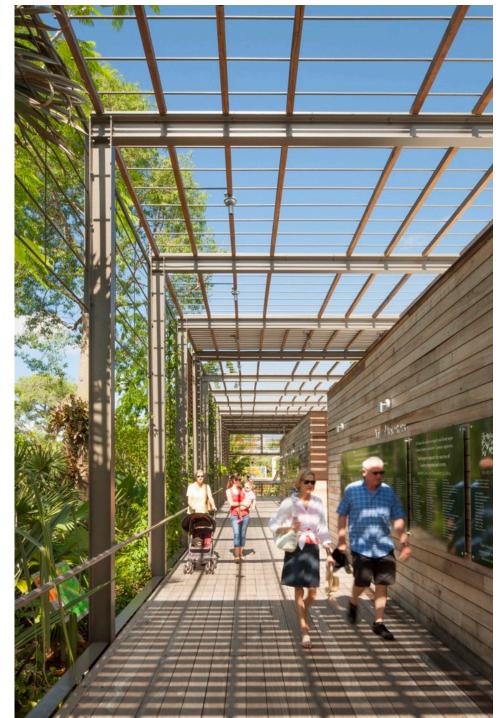

## Location: Naples, USA

Owner: N/A

Architect: Lake Flato Architects

Year of completion: 2014

Climate: Aw

Material of interest: wood

Application: Exterior

**Properties of material:** Providing strong contextual place to the garden, a wood-paneled Prow above the cultivated greenery gives visitors views of Everglade palms below and distant glimpses of sawgrass wetlands beyond.