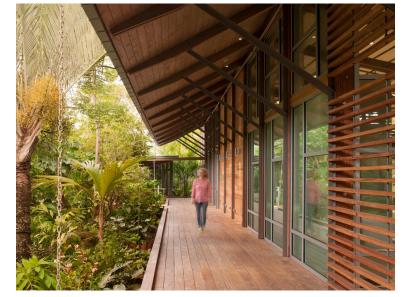

## Location: Naples, USA

Owner: N/A

Architect: Lake Flato Architects

Year of completion: 2014

Climate: Aw

Material of interest: wood

Application: Exterior

**Properties of material:** Providing strong contextual place to the garden, a wood-paneled Prow above the cultivated greenery gives visitors views of Everglade palms below and distant glimpses of sawgrass wetlands beyond.