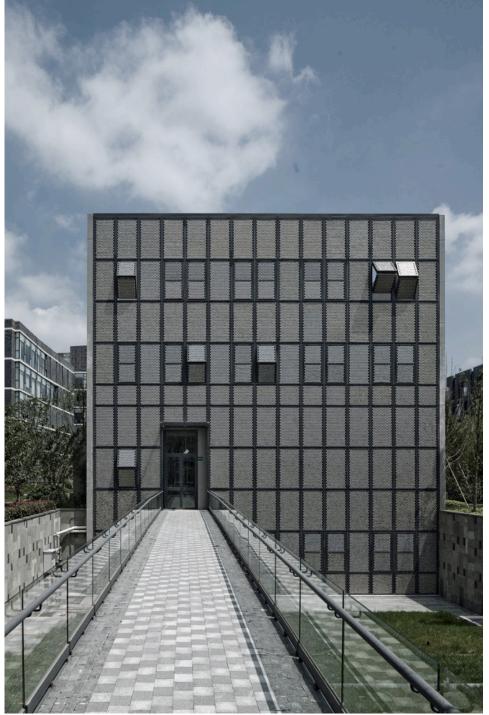

Properties of material: Archi Union's sustainable mixed-use Can Cube design is an innovative residential and office building, located in Shanghai. By utilizing several ecological and renewable systems the building is highly efficient and sustainable. Can Cube's facade is a system of aluminium carbonated drink cans which are enclosed in an aluminium frame. The façade saves the energy wasted during recycling processes by reusing the cans in their current form, without the need for recycling or further processes. For more about this sustainable mixed-use design, photographs and drawings, following the break.