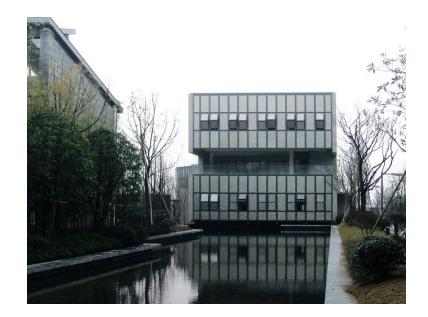

Properties of material: Archi Union's sustainable mixed-use Can Cube design is an innovative residential and office building, located in Shanghai. By utilizing several ecological and renewable systems the building is highly efficient and sustainable. Can Cube's facade is a system of aluminium carbonated drink cans which are enclosed in an aluminium frame. The façade saves the energy wasted during recycling processes by reusing the cans in their current form, without the need for recycling or further processes. For more about this sustainable mixed-use design, photographs and drawings, following the break.