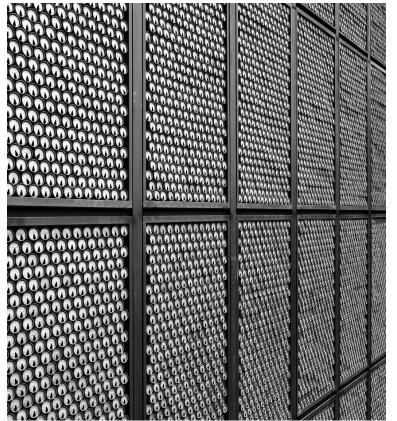

Properties of material: Archi Union's sustainable mixed-use Can Cube design is an innovative residential and office building, located in Shanghai. By utilizing several ecological and renewable systems the building is highly efficient and sustainable. Can Cube's facade is a system of aluminium carbonated drink cans which are enclosed in an aluminium frame. The façade saves the energy wasted during recycling processes by reusing the cans in their current form, without the need for recycling or further processes. For more about this sustainable mixed-use design, photographs and drawings, following the break.