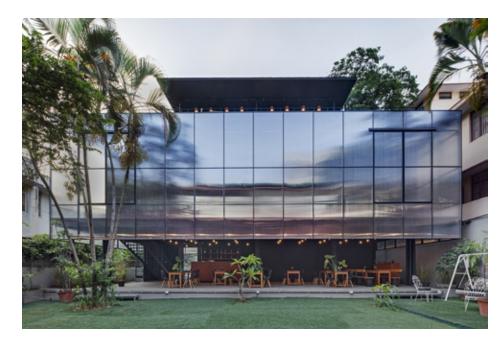

## The Courtyard

Location: Bengaluru, India

Architect: M9 Design Studio

Owner: N/A

Year of completion: 2017

Climate: Tropical Savanna Climate

Material of interest: Corrugated polycarbonate

sheet

Application: Exteriror Façade

Properties of material: Corrugated polycarbonate sheet facade encases the multi-purpose event space on the first floor. Architects used a thin and translucent material to replace the regular exterior walls, where natural light can be maximised in the interior space. The inside of this polycarbonate sheet facade is lined by rich textured drapes to control the amount of natural light inside during specific shows and events. Windows are made from the same material as the walls, so they don't offer any additional light but can be opened to let fresh air into the building.