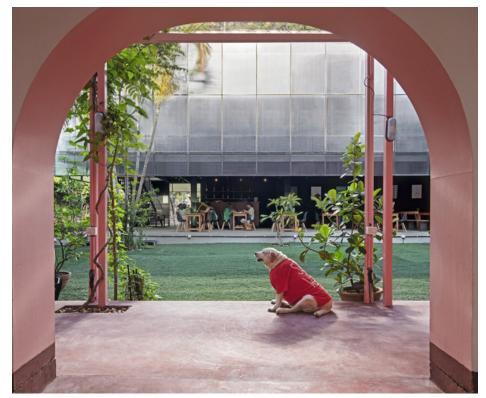

## The Courtyard

Location: Bengaluru, India

Architect: M9 Design Studio

Owner: N/A

Year of completion: 2017

Climate: Tropical Savanna Climate

Material of interest: Corrugated polycarbonate

sheet

Application: Exteriror Façade

Properties of material: Corrugated polycarbonate sheet facade encases the multi-purpose event space on the first floor. Architects used a thin and translucent material to replace the regular exterior walls, where natural light can be maximised in the interior space. The inside of this polycarbonate sheet facade is lined by rich textured drapes to control the amount of natural light inside during specific shows and events. Windows are made from the same material as the walls, so they don't offer any additional light but can be opened to let fresh air into the building.