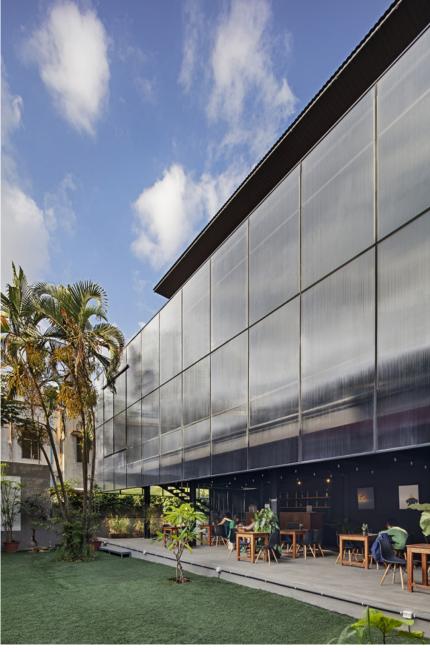

## The Courtyard

Location: Bengaluru, India

Architect: M9 Design Studio

Owner: N/A

Year of completion: 2017

Climate: Tropical Savanna Climate

Material of interest: Corrugated polycarbonate

sheet

Application: Exteriror Façade

Properties of material: Corrugated polycarbonate sheet facade encases the multi-purpose event space on the first floor. Architects used a thin and translucent material to replace the regular exterior walls, where natural light can be maximised in the interior space. The inside of this polycarbonate sheet facade is lined by rich textured drapes to control the amount of natural light inside during specific shows and events. Windows are made from the same material as the walls, so they don't offer any additional light but can be opened to let fresh air into the building.