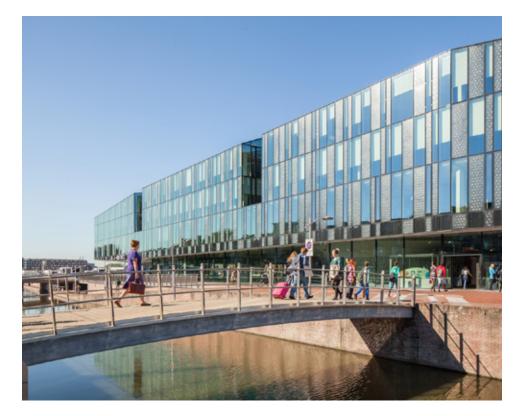

## Delft City Hall and Train Station

Location: Delft, Netherlands

Architect: Mecanoo

Owner: N/A

Year of completion: 2018

Climate: Marine West Coast Climate

Material of interest: Fused Glass

**Application:** Exteriror Façade

Properties of material: The glass skin of the building is designed to reflect the Dutch skies. The panels of fused glass with lens-like spheres reference a vernacular window design that can be seen throughout the historic city. The combination and rhythm of open panels of high performance glass and closed fused glass panels enable a high degree of energy efficiency.