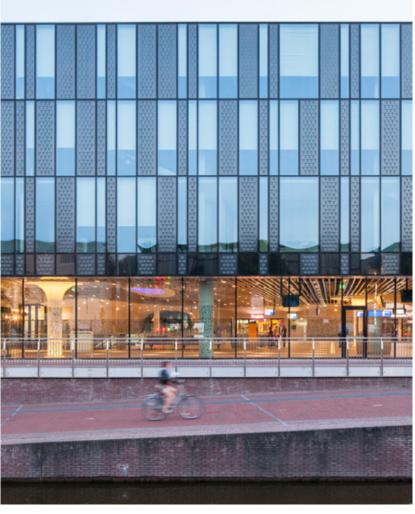

Properties of material: The glass skin of the building is designed to reflect the Dutch skies. The panels of fused glass with lens-like spheres reference a vernacular window design that can be seen throughout the historic city. The combination and rhythm of open panels of high performance glass and closed fused glass panels enable a high degree of energy efficiency.