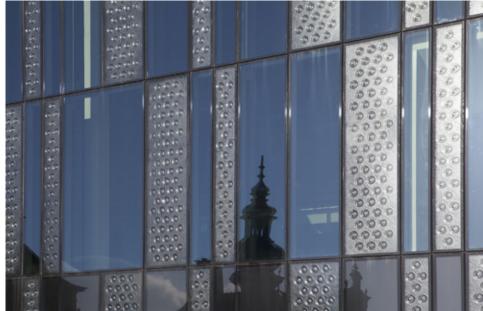

Properties of material: The glass skin of the building is designed to reflect the Dutch skies. The panels of fused glass with lens-like spheres reference a vernacular window design that can be seen throughout the historic city. The combination and rhythm of open panels of high performance glass and closed fused glass panels enable a high degree of energy efficiency.