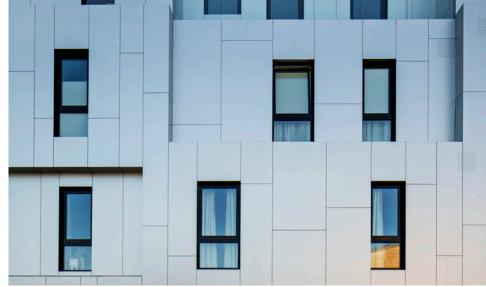

Properties of material: The main façade material is Alutile sandwich metal plates. The aluminum metal coating is slightly matt and reflects very well the shifting and often intense light conditions of the Nordic summer and winter, allowing the facades to reflect the dawn and sunset colors which can vary from intense pink, dark blue, warm golden as well as a matt metallic sheen.