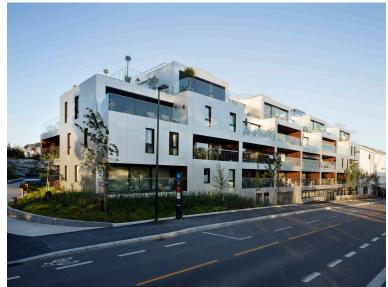

## Sæter Terrasse

Location: Oslo, Norway

Architect: A-Lab

Owner: N/A

Year of completion: 2017

Climate: Warm-summer humid continental climate

Material of interest: Aluminum metal

**Application:** Exterior

Properties of material: The main façade material is Alutile sandwich metal plates. The aluminum metal coating is slightly matt and reflects very well the shifting and often intense light conditions of the Nordic summer and winter, allowing the facades to reflect the dawn and sunset colors which can vary from intense pink, dark blue, warm golden as well as a matt metallic sheen.