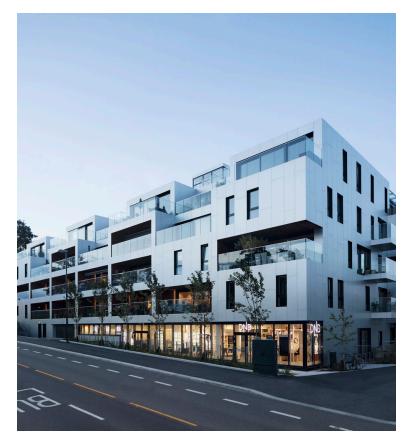

## Sæter Terrasse

Location: Oslo, Norway

Architect: A-Lab

Owner: N/A

Year of completion: 2017

Climate: Warm-summer humid continental climate

Material of interest: Aluminum metal

**Application:** Exterior

Properties of material: The main façade material is Alutile sandwich metal plates. The aluminum metal coating is slightly matt and reflects very well the shifting and often intense light conditions of the Nordic summer and winter, allowing the facades to reflect the dawn and sunset colors which can vary from intense pink, dark blue, warm golden as well as a matt metallic sheen.