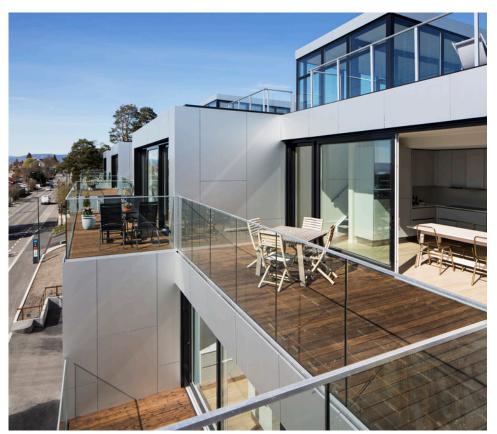

## Sæter Terrasse

Location: Oslo, Norway

Architect: A-Lab

Owner: N/A

Year of completion: 2017

Climate: Warm-summer humid continental climate

Material of interest: Aluminum metal

**Application:** Exterior

Properties of material: The main façade material is Alutile sandwich metal plates. The aluminum metal coating is slightly matt and reflects very well the shifting and often intense light conditions of the Nordic summer and winter, allowing the facades to reflect the dawn and sunset colors which can vary from intense pink, dark blue, warm golden as well as a matt metallic sheen.