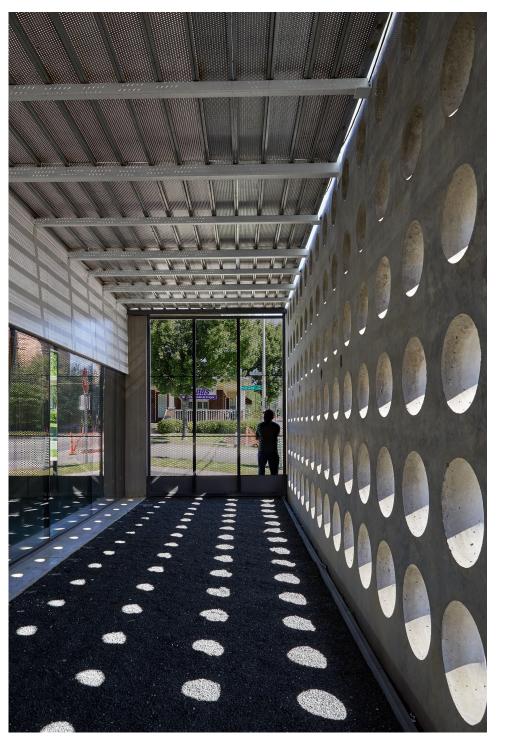

Properties of material: The street-facing wall of Ibañez Shaw Architecture's concrete building is punctured with seven lines of holes that vary in size, referencing the different "standard apertures" used to vary amount of light able to reach a camera lens.