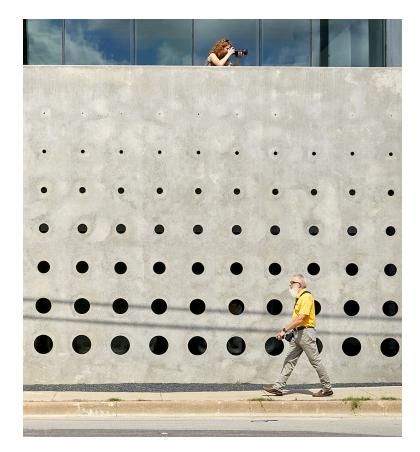

Properties of material: The street-facing wall of Ibañez Shaw Architecture's concrete building is punctured with seven lines of holes that vary in size, referencing the different "standard apertures" used to vary amount of light able to reach a camera lens.