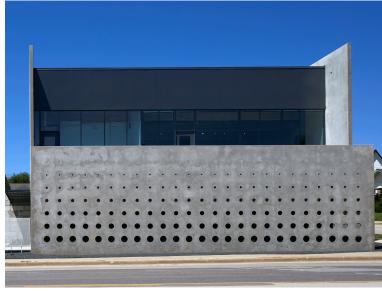

Properties of material: The street-facing wall of Ibañez Shaw Architecture's concrete building is punctured with seven lines of holes that vary in size, referencing the different "standard apertures" used to vary amount of light able to reach a camera lens.