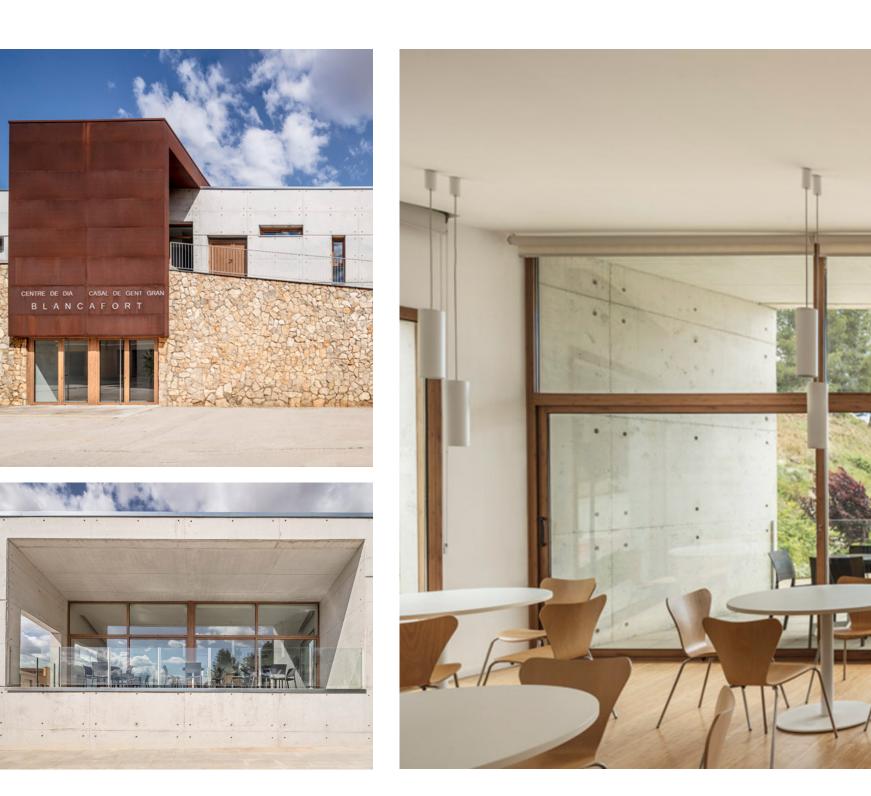

## Location: Blancafort, Spain

Owner: N/A Year of completion: 2018 Climate: Mediterranean Climate Material of interest: Concrete Application: Exterior

Architect: Guillem Carrera

**Properties of material:** The materials used in the construction of this building are simple materials of natural origin and were sourced locally with the intention that the environmental impact of the building and landscape is as low as possible