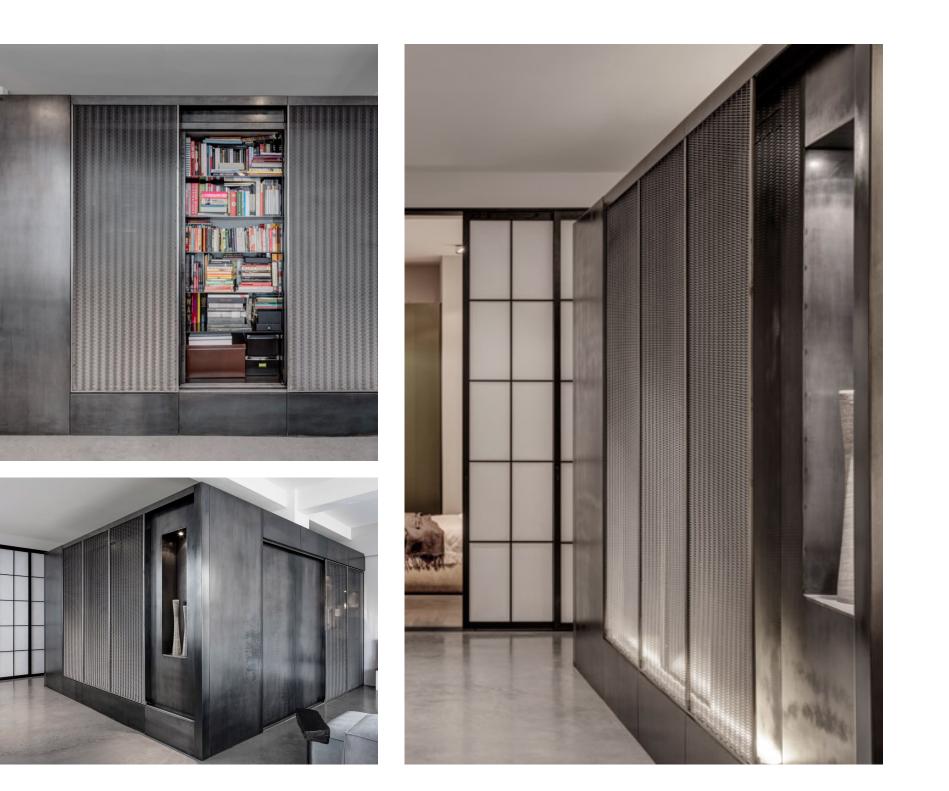

## London, UK

Architect: APA Owner: N/A Year of completion: 2016 Climate: Humid Subtropical Climate Material of interest: metal **Application:** Interior Properties of material: A black metal cube influenced by the original fire doors was added to the middle of the apartment. With surfaces that slide open and closed, the cube incorporates raw steel walls, black-

## Sources:

niches.

https://www.dezeen.com/2016/02/21/apa-theatricalapartment-for-two-film-directors-warehouse-conversionlondon/

ened mesh screens, metal shelves, recesses and decorative