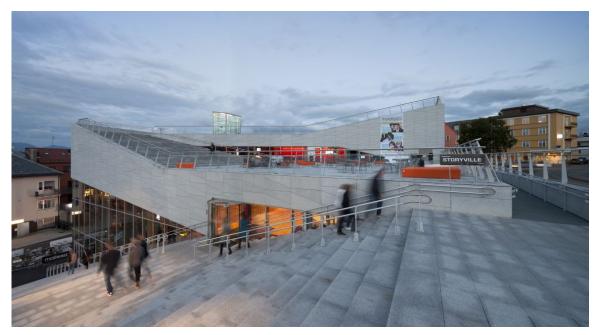

## Plassen Cultural Center

Location: Molde, Norway

Architect: 3XN

Owner: N/A

Year of completion: 2012

Climate: Continental Subarctic

Material of interest: Gray granite masonry slab

**Application:** Exterior

Properties of material: This material was able to be used on the exterior walls as well as the roof to protect the whole building and allow the roof to be accessible to the public space.