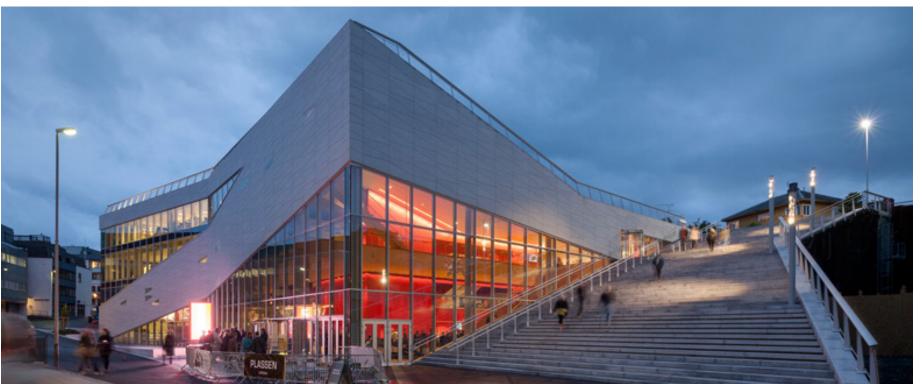

## Plassen Cultural Center

Location: Molde, Norway

Architect: 3XN

Owner: N/A

Year of completion: 2012

Climate: Continental Subarctic

Material of interest: Gray granite masonry slab

**Application:** Exterior

Properties of material: This material was able to be used on the exterior walls as well as the roof to protect the whole building and allow the roof to be accessible to the public space.