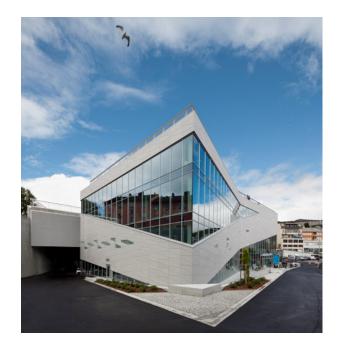

## Plassen Cultural Center

Location: Molde, Norway

Architect: 3XN

Owner: N/A

Year of completion: 2012

Climate: Continental Subarctic

Material of interest: Gray granite masonry slab

**Application:** Exterior

Properties of material: This material was able to be used on the exterior walls as well as the roof to protect the whole building and allow the roof to be accessible to the public space.