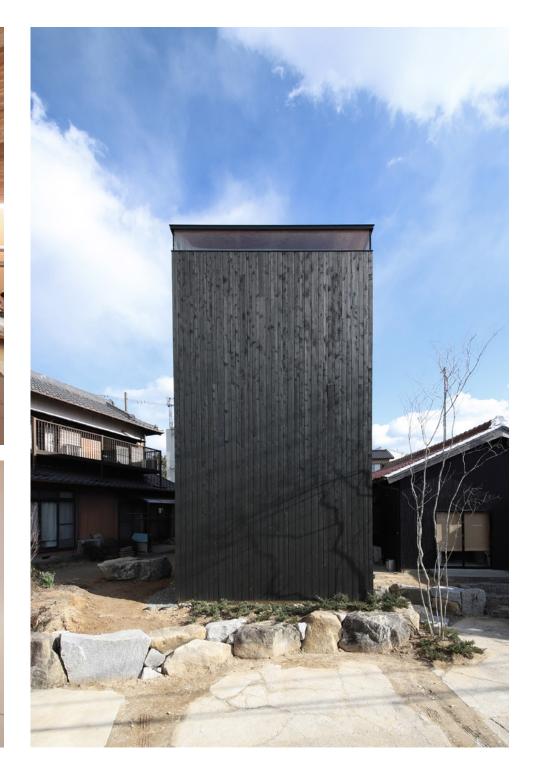

## Toyota, Japan

Architect: Katsutoshi Sasaki + Associates Owner: Katsutoshi Sasaki Year of completion: 2017 Climate: Humid Subtropical Climate Material of interest: Wood Application: exterior &interior Properties of material: In contrast to the dark

Properties of material: In contrast to the dark exterior facade of painted wooden planks, the interior is lined with natural Falcata plywood. Because of its Various types of beautiful colours and resistance to warping, cedar can also be used for interior panelling in rooms around the house.