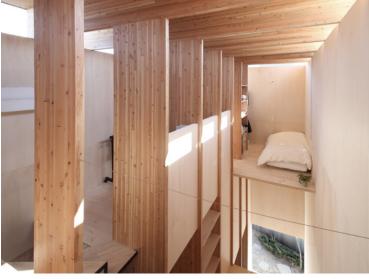

Properties of material: In contrast to the dark exterior facade of painted wooden planks, the interior is lined with natural Falcata plywood. Because of its Various types of beautiful colours and resistance to warping, cedar can also be used for interior panelling in rooms around the house.