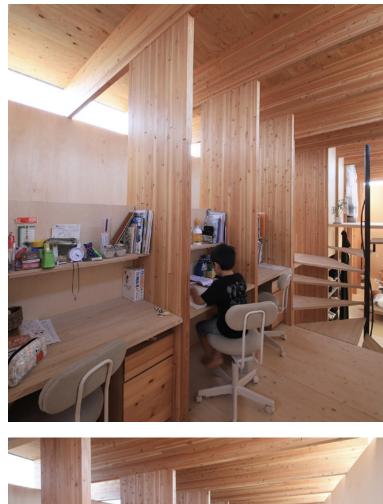

Properties of material: In contrast to the dark exterior facade of painted wooden planks, the interior is lined with natural Falcata plywood. Because of its Various types of beautiful colours and resistance to warping, cedar can also be used for interior panelling in rooms around the house.