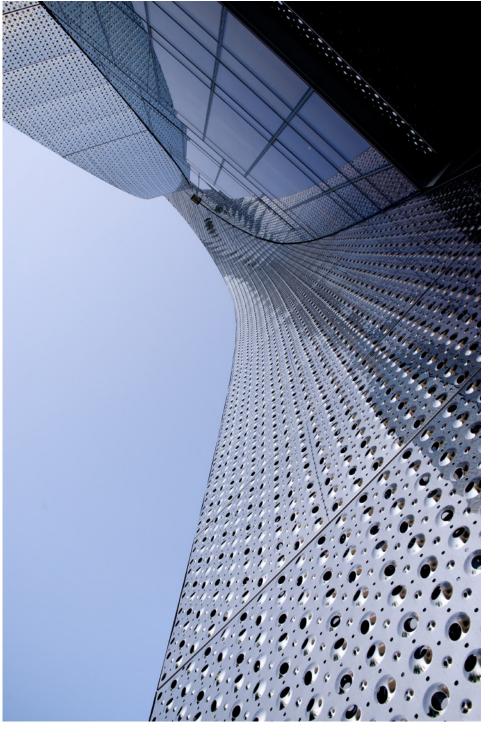

Properties of material: The building features a Zahner engineered cladding system and custom bumped and perforated stainless steel throughout the interior and exterior. The metal system Zahner provided was developed with a deep recess cavity for the lighting system. Plus they're energy efficient.