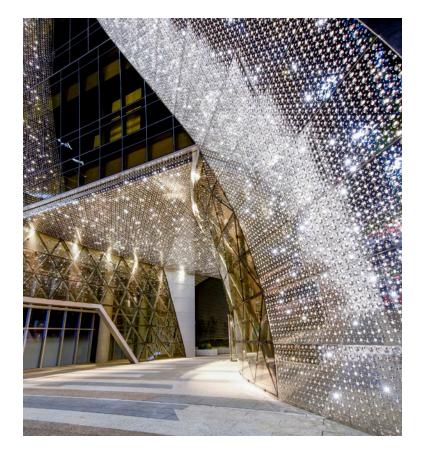

Properties of material: The building features a Zahner engineered cladding system and custom bumped and perforated stainless steel throughout the interior and exterior. The metal system Zahner provided was developed with a deep recess cavity for the lighting system. Plus they're energy efficient.