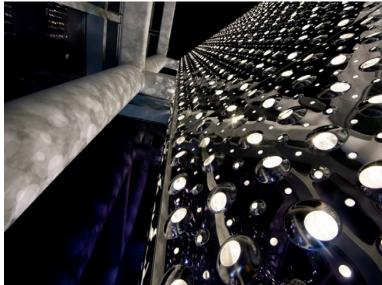

Properties of material: The building features a Zahner engineered cladding system and custom bumped and perforated stainless steel throughout the interior and exterior. The metal system Zahner provided was developed with a deep recess cavity for the lighting system. Plus they're energy efficient.