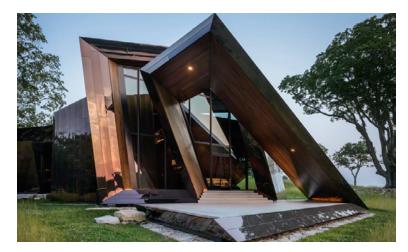

## 18.36.54 House

## New Milford, Connecticut

Architect: Studio Libeskind

Owner: N/A

Year of completion: 2010

Climate: Warm Summer Continental Climate

Material of interest: Metal

Application: exterior

Properties of material: 18.36.54 is clad in bronze interference-coated stainless steel. Light Interference Coatings (LIC) on stainless steel provide a broad range of color which changes in various lights. The fine coating adds an aesthetic layer to the metal without sacrificing the innate high-performance qualities of stainless steel.