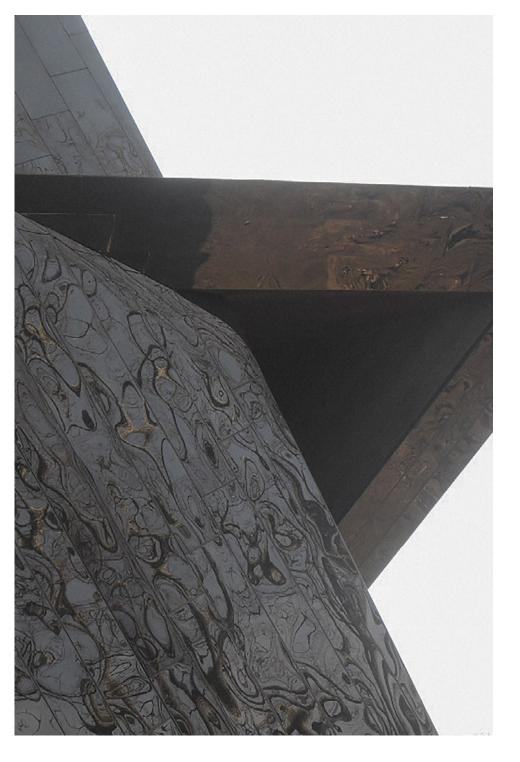

## New Milford, Connecticut

Architect: Studio Libeskind

Owner: N/A

Year of completion: 2010

Climate: Warm Summer Continental Climate

Material of interest: Metal

Application: exterior

Properties of material: 18.36.54 is clad in bronze interference-coated stainless steel. Light Interference Coatings (LIC) on stainless steel provide a broad range of color which changes in various lights. The fine coating adds an aesthetic layer to the metal without sacrificing the innate high-performance qualities of stainless steel.