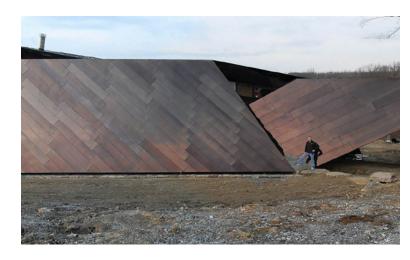

## New Milford, Connecticut

Architect: Studio Libeskind

Owner: N/A

Year of completion: 2010

Climate: Warm Summer Continental Climate

Material of interest: Metal

Application: exterior

Properties of material: 18.36.54 is clad in bronze interference-coated stainless steel. Light Interference Coatings (LIC) on stainless steel provide a broad range of color which changes in various lights. The fine coating adds an aesthetic layer to the metal without sacrificing the innate high-performance qualities of stainless steel.