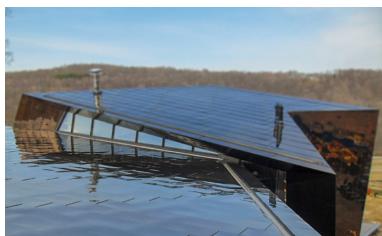

## New Milford, Connecticut

Architect: Studio Libeskind

Owner: N/A

Year of completion: 2010

Climate: Warm Summer Continental Climate

Material of interest: Metal

Application: exterior

Properties of material: 18.36.54 is clad in bronze interference-coated stainless steel. Light Interference Coatings (LIC) on stainless steel provide a broad range of color which changes in various lights. The fine coating adds an aesthetic layer to the metal without sacrificing the innate high-performance qualities of stainless steel.