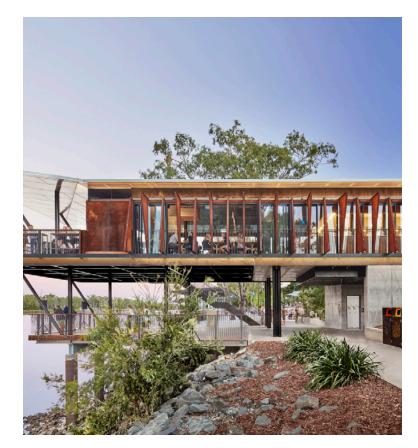

Properties of material: The natural materials palette of stone, timber, metal, and glass allowed local craftsmen to assemble elements by hand using traditional methods. Coloured architectural glass is a great way to make a statement and can offer a a striking look when combined with other building materials like stainless steel or timber.