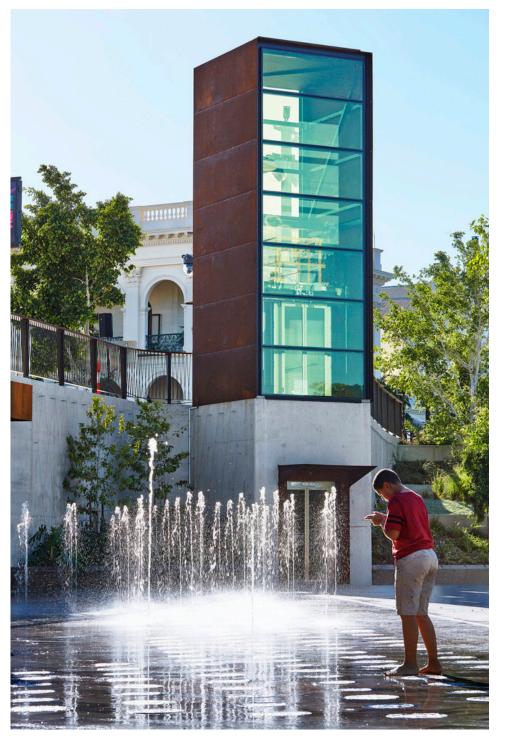

Properties of material: The natural materials palette of stone, timber, metal, and glass allowed local craftsmen to assemble elements by hand using traditional methods. Coloured architectural glass is a great way to make a statement and can offer a a striking look when combined with other building materials like stainless steel or timber.