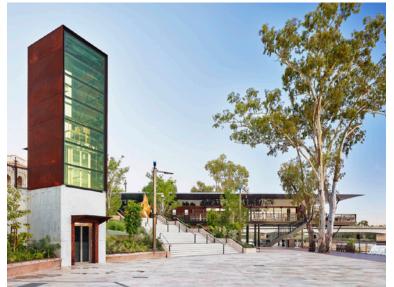

Properties of material: The natural materials palette of stone, timber, metal, and glass allowed local craftsmen to assemble elements by hand using traditional methods. Coloured architectural glass is a great way to make a statement and can offer a a striking look when combined with other building materials like stainless steel or timber.