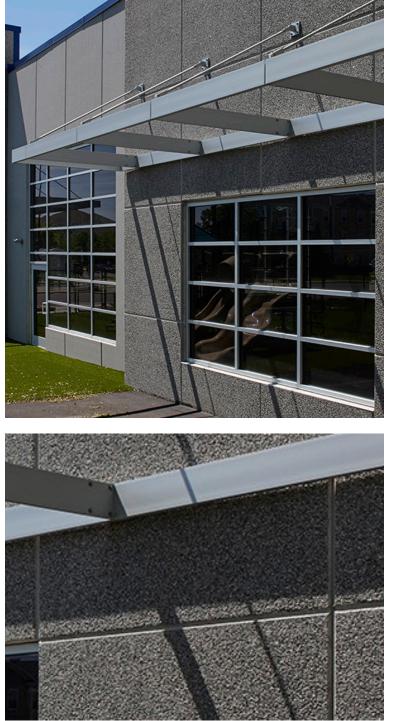

## Minneapolis, MN

Architect: Krech O'Brien Mueller & Associates Owner: Banaadir Academy Year of completion: 2017 Climate: Hot Summer Continental Climate Material of interest: Concrete Application: exterior Properties of material: Available in a wide variety of colors, textures, and finishes, insulated wall panels are

of colors, textures, and finishes, insulated wall panels are ideal for any building project that needs stable protection and versatile functionality. Insulated Architectural Wall Panels are popular for schools, data centers, offices, warehouses, and storm shelters.