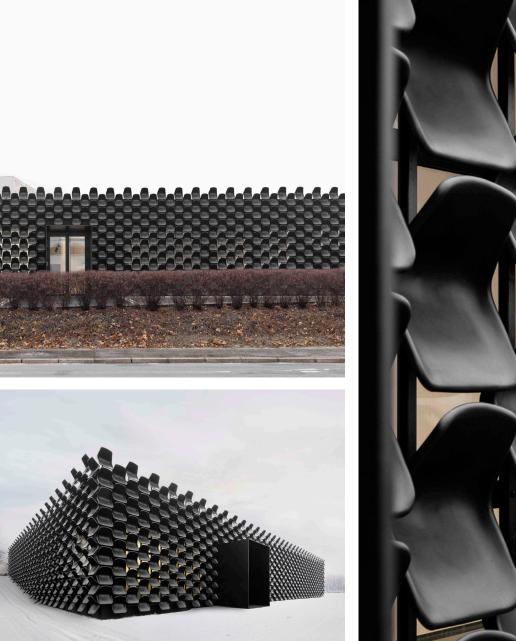

## Location: Brno-Vinohrady, Czech Republic

Architect: CHIBIK+KRISTOFF

Owner: MY DVA Group A.S.

Year of completion: 2016

**Climate:** Temperate Oceanic Climate (Koppen Climate Classification: Cfb)

Material of interest: Plastic Seats

Application: Exterior

**Properties of material:** Identical black plastic seats were tied to the facade in a staggered pattern to create easy to recognize identity for a furniture showroom.