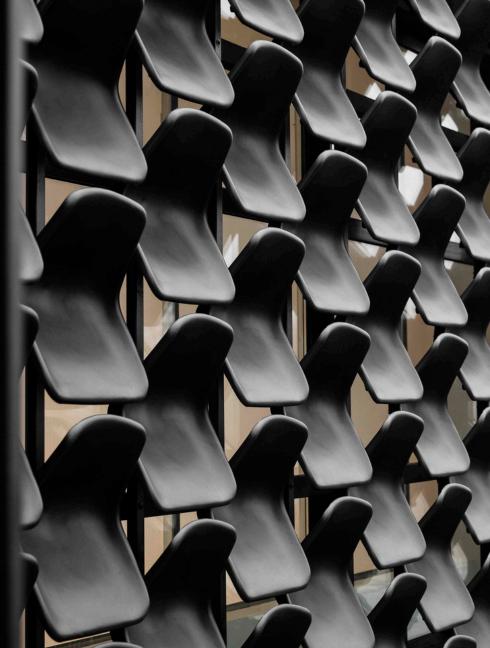

Application: Exterior

**Properties of material:** Identical black plastic seats were tied to the facade in a staggered pattern to create easy to recognize identity for a furniture showroom.