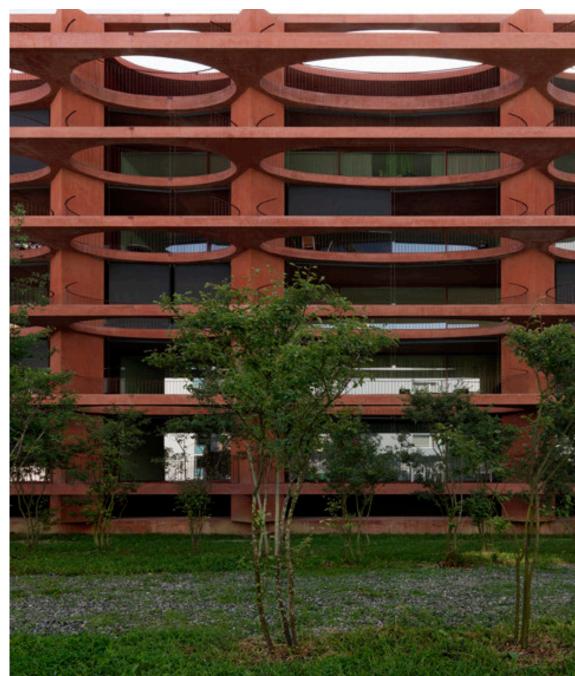

## Location: Zug, Switzerland

Architect: Valerio Olgiati

Owner: N/A

Year of completion: 2011

**Climate:** Temperate Oceanic Climate (Koppen Climate Classification: Cfb)

Material of interest: Cast-in-Place Concrete

Application: Structure, Exterior, Interior

**Properties of material:** Concrete with added red coloring mixtures was casted in place to make the whole building except glazings and in-unit finishes, achieving what the architect desired as "unity".