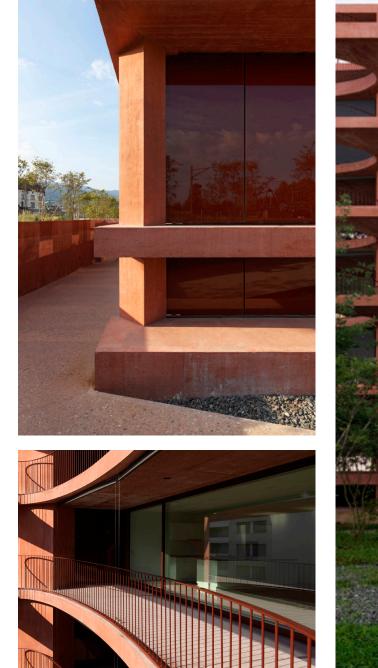

## Location: Zug, Switzerland

Architect: Valerio Olgiati

Owner: N/A

Year of completion: 2011

**Climate:** Temperate Oceanic Climate (Koppen Climate Classification: Cfb)

Material of interest: Cast-in-Place Concrete

Application: Structure, Exterior, Interior

**Properties of material:** Concrete with added red coloring mixtures was casted in place to make the whole building except glazings and in-unit finishes, achieving what the architect desired as "unity".