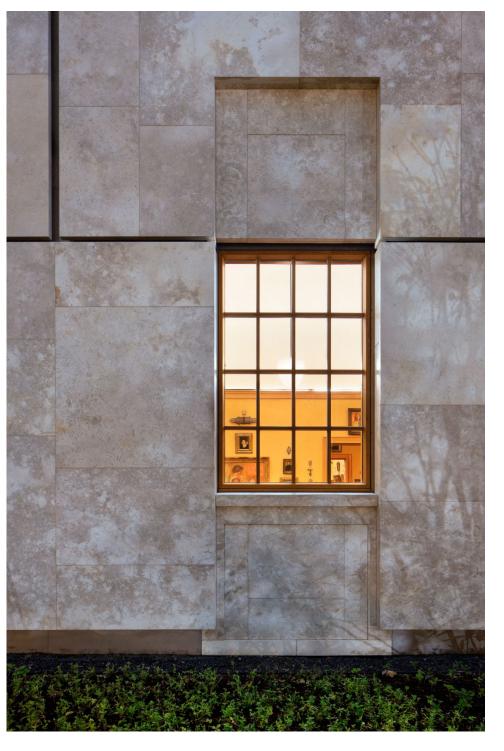

Classification: Cfa)

Material of interest: Limestone

Application: Exterior

Properties of material: The exterior limestone is called Ramon Grey, and was quarried in the Negev Desert and cut and finished in the West Bank. It was chosen to express weight and permanence in relation to the contents of the building.