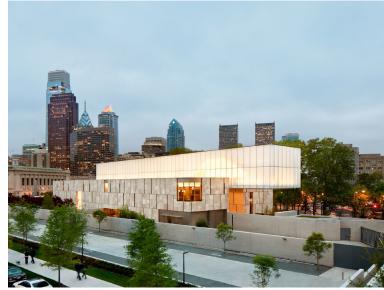

## The Barnes Foundation

Location: Philadelphia, Pennsylvania, USA

Architect: Todd Williams + Billie Tsien

Owner: Barnes Foundation

Year of completion: 2012

Climate: Humid Subtropical Climate (Koppen Climate

Classification: Cfa)

Material of interest: Limestone

Application: Exterior

Properties of material: The exterior limestone is called Ramon Grey, and was quarried in the Negev Desert and cut and finished in the West Bank. It was chosen to express weight and permanence in relation to the contents of the building.