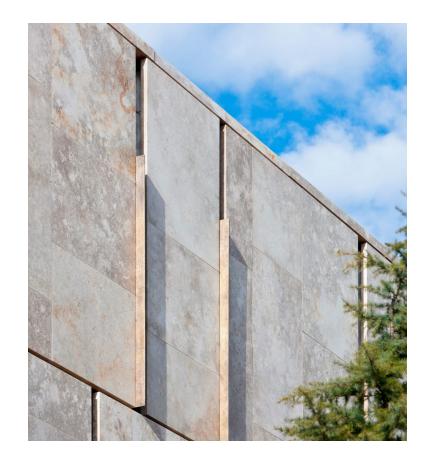

Classification: Cfa)

Material of interest: Limestone

Application: Exterior

Properties of material: The exterior limestone is called Ramon Grey, and was quarried in the Negev Desert and cut and finished in the West Bank. It was chosen to express weight and permanence in relation to the contents of the building.