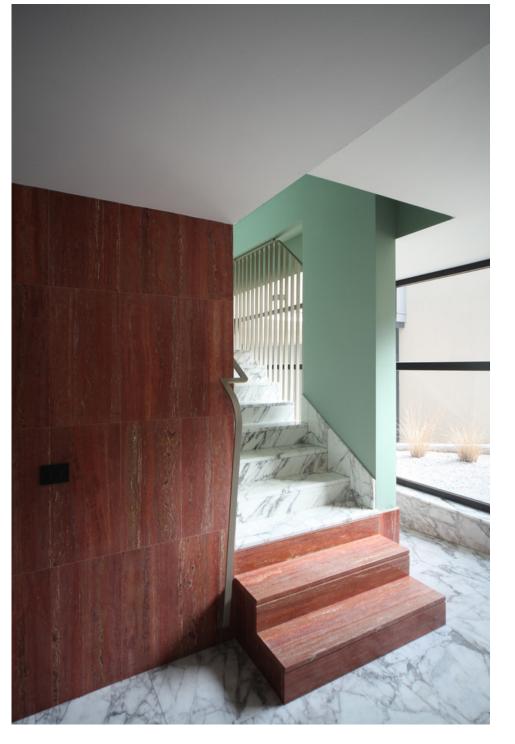

**Application:** Covered Exterior Cladding

Properties of material: Intended as extension of the shared interior to the public, Arabesque marbles cladding of red and white were used to extenuate the ground and announce processions of entry.