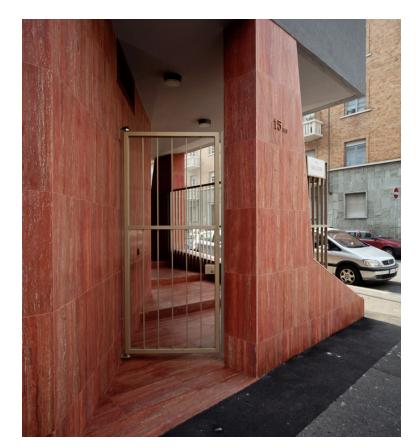

**Application:** Covered Exterior Cladding

Properties of material: Intended as extension of the shared interior to the public, Arabesque marbles cladding of red and white were used to extenuate the ground and announce processions of entry.