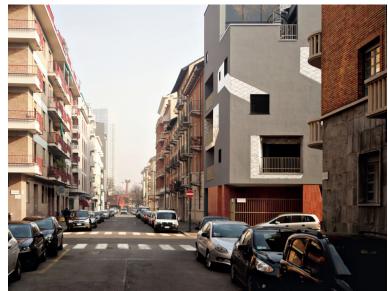

## Casa Valdieri

**Location: Turin, Italy** 

Architect: UdA

Owner: N/A

Year of completion: 2016

Climate: Humid Subtropical Climate (Koppen Climate

Classification: Cfa)

Material of interest: Arabesque Marble