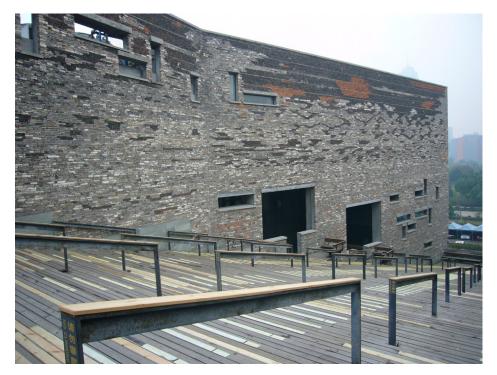

Material of interest: Salvaged Bricks and Tiles

**Application:** Exterior

Properties of material: The architect used salvaged materials from demolition sites all over the city, as a homage to the traditional material sensibility of the city in a bygone era.