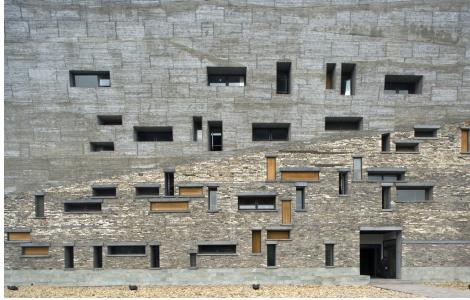

Material of interest: Salvaged Bricks and Tiles

**Application:** Exterior

Properties of material: The architect used salvaged materials from demolition sites all over the city, as a homage to the traditional material sensibility of the city in a bygone era.