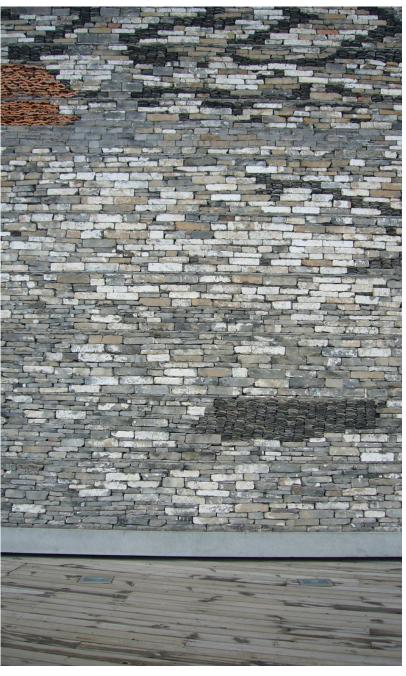

Material of interest: Salvaged Bricks and Tiles

**Application:** Exterior

Properties of material: The architect used salvaged materials from demolition sites all over the city, as a homage to the traditional material sensibility of the city in a bygone era.