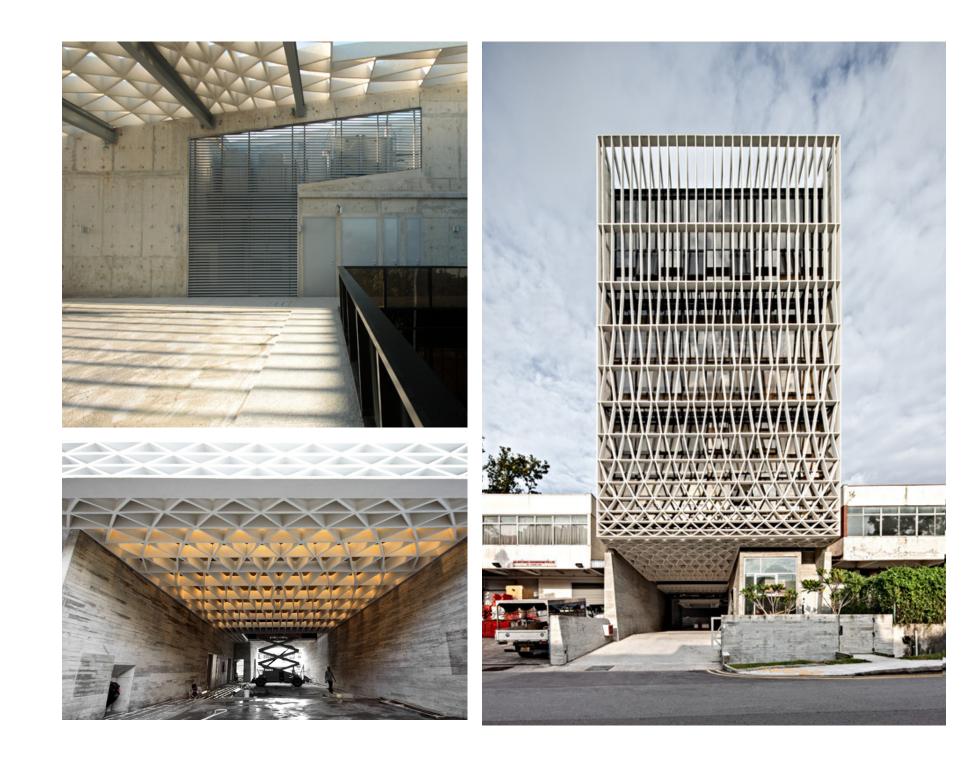

## **Location: Singapore**

Architect: Erik L'Heureux/Pencil Office

Owner: N/A

Year of completion: 2012

**Climate:** Tropical Rainforest Climate (Koppen Climate Classification: Af)

Material of interest: Titanium Dioxide-Coated EIFS

#### Application: Exterior

**Properties of material:** EIFS panels were prefabricated in different dimensions to create a breathable screen for the building, which shields the equatorial sunlight for the interior. The panels are much more light in weight in comparison to precast concrete. Titanium Bioxide-Coating provides effective antiweathering proporties for the screen against sun and rain, effectively making the building look new after a few season.