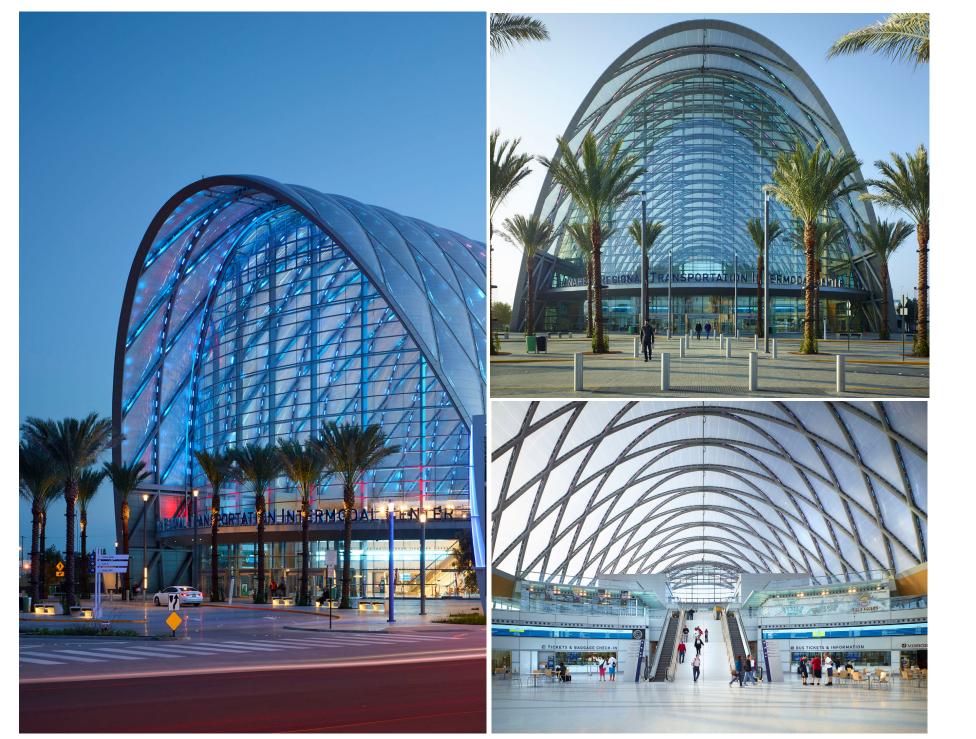

## Anaheim Regional Transportation Intermodal Center

case study By Ziwen Wang

Location: Orange County, CA, United States

Architect: HOK

Owner: N/A

Year of completion: 2014

Climate: Mediterranean climate

Material of interest: ETFE (ethylene tetrafluoroethylene)

## Properties of material:

Inflated ETFE cushions cast a soft, translucent light throughout the great hall, while the additional frit pattern on the outer layer reduces solar heat gain.