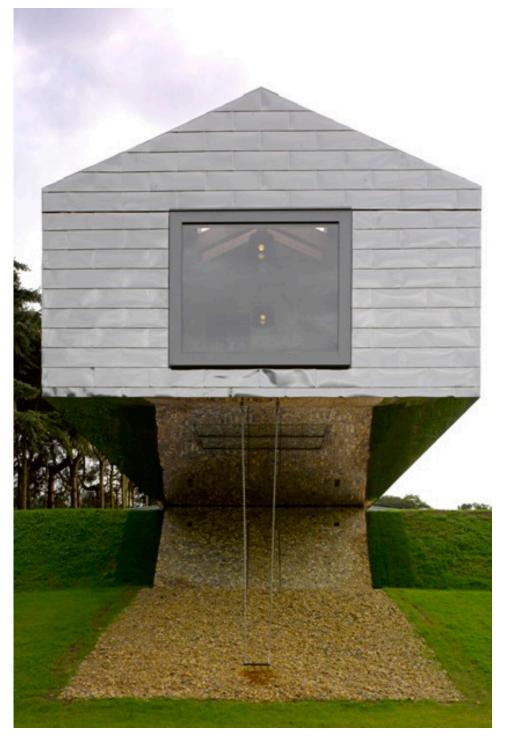

## The Balancing Barn

Location: Suffolk, England

Architect: MVRDV

Owner: Living Architecture

Year of completion: 2010

Climate: Koppen Climate Cfb

Material of interest: Reflective Metal Sheeting

**Application:** Exterior

Properties of material: The material is highly reflective, so while it is a new material introduced to the barn prototype, it reflects the rural landscape.