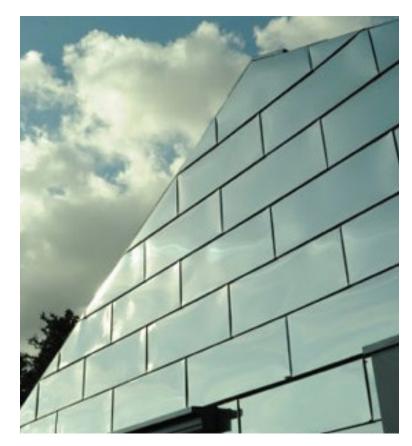

## The Balancing Barn

Location: Suffolk, England

Architect: MVRDV

Owner: Living Architecture

Year of completion: 2010

Climate: Koppen Climate Cfb

Material of interest: Reflective Metal Sheeting

**Application:** Exterior

Properties of material: The material is highly reflective, so while it is a new material introduced to the barn prototype, it reflects the rural landscape.