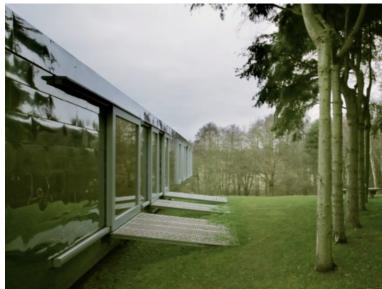

## The Balancing Barn

Location: Suffolk, England

Architect: MVRDV

Owner: Living Architecture

Year of completion: 2010

Climate: Koppen Climate Cfb

Material of interest: Reflective Metal Sheeting

**Application:** Exterior

Properties of material: The material is highly reflective, so while it is a new material introduced to the barn prototype, it reflects the rural landscape.