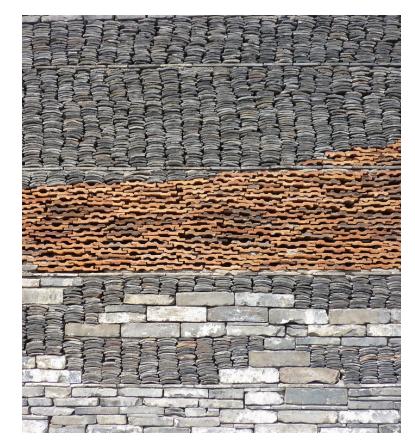

## Ningbo Historic Museum

Location: Ningbo, Zhejiang, China

Architect: Wang Shu

Owner: City of Ningbo

Year of completion: 2008

Climate: Koppen Climate Cfa

Material of interest: Masonry

**Application:** Exterior

Properties of material: Recycled brick and tile