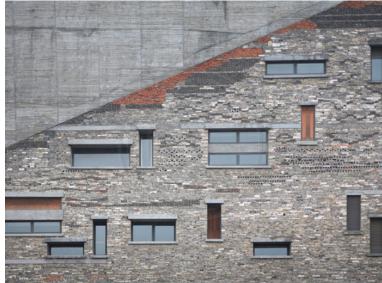

## Ningbo Historic Museum

Location: Ningbo, Zhejiang, China

Architect: Wang Shu

Owner: City of Ningbo

Year of completion: 2008

Climate: Koppen Climate Cfa

Material of interest: Masonry

**Application:** Exterior

Properties of material: Recycled brick and tile