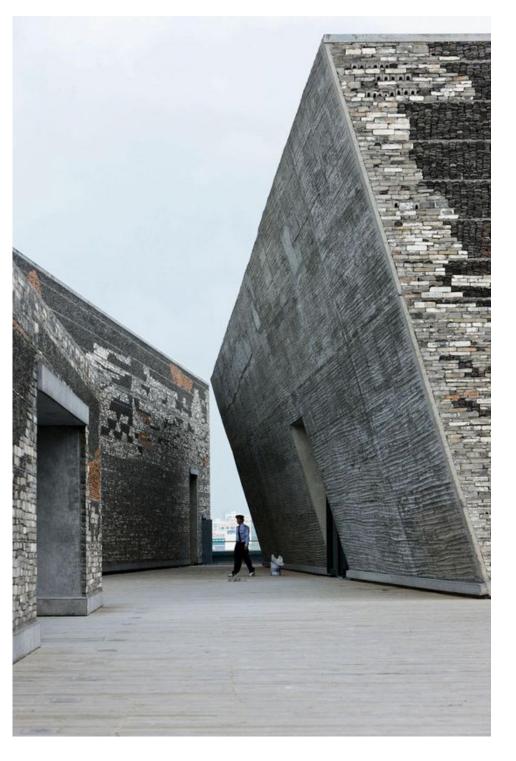

## Ningbo Historic Museum

Location: Ningbo, Zhejiang, China

Architect: Wang Shu

Owner: City of Ningbo

Year of completion: 2008

Climate: Koppen Climate Cfa

Material of interest: Masonry

**Application:** Exterior

Properties of material: Recycled brick and tile