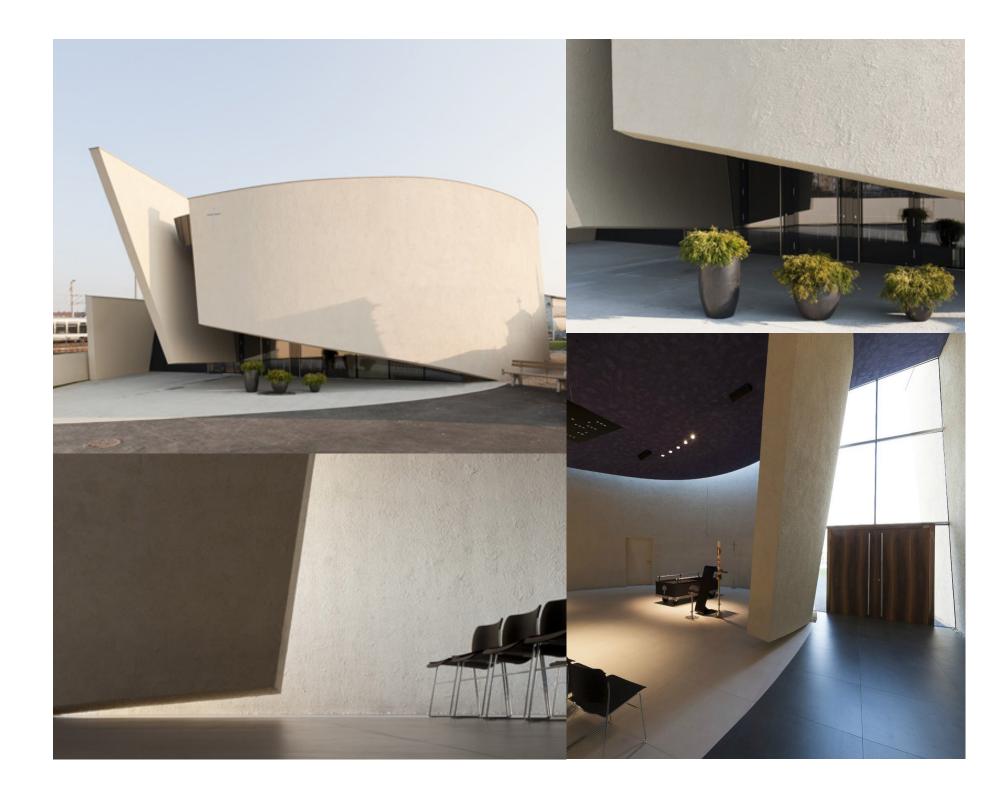

## Location: Graz, Austria

Architect: Hofrichter-Ritter

**Owner:** Stadtpfarre zum heiligen Blut, Graz

Year of completion: 2012

Climate:

Material of interest: Concrete

Application: Wall

**Properties of material:** The chapel of rest for the Steinfeld cemetery is designed in the form of two curving formwork elements made of reinforced concrete and appearing as two carefully receptive hands.