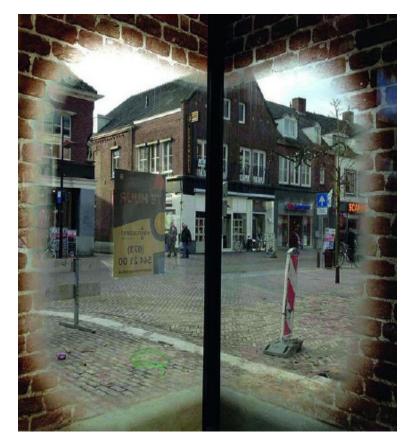

Properties of material: The glass facade of the building honors the destroyed town square that was bombed in WWII. Artist Frank van der Salm created a collage of historic barns in the area, which was then printed onto the glass.