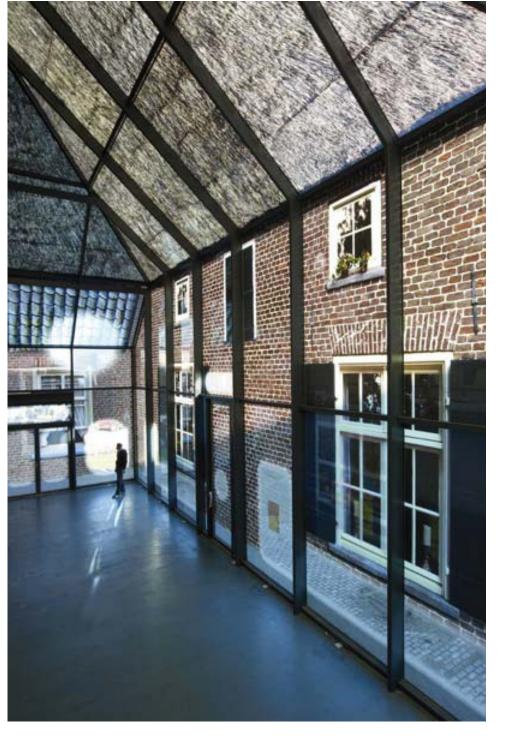

Properties of material: The glass facade of the building honors the destroyed town square that was bombed in WWII. Artist Frank van der Salm created a collage of historic barns in the area, which was then printed onto the glass.