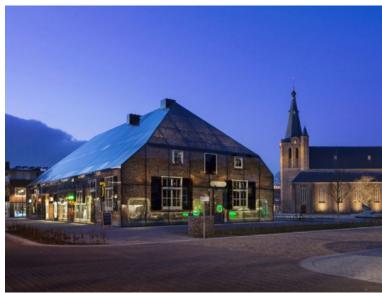

Properties of material: The glass facade of the building honors the destroyed town square that was bombed in WWII. Artist Frank van der Salm created a collage of historic barns in the area, which was then printed onto the glass.