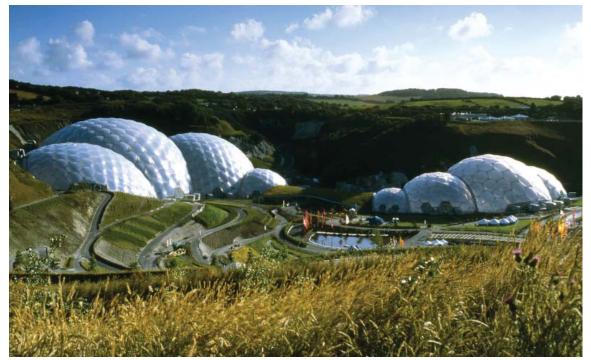

## Eden Project

Location: Cornwall, United Kingdom

Architect: Nicholas Grimshaw

Owner: The Eden Project Ltd.

Year of completion: 2001

Climate: Marine West Coast

Material of interest: Plastic

**Application:** Exterior Cladding

Properties of material: These panels are high performing ETFE which is an energy efficient system. The use of this material allows the shape of the building to curved. The building then sits in the landscape very naturally.