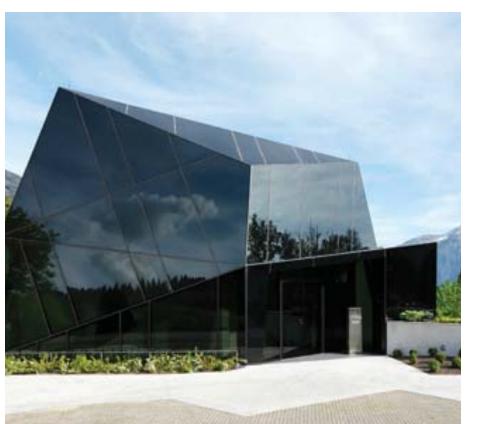

## Location: Iselsberg, Austria

Architect: MHM Architects Owner: Eurovital Immobilien GmbH Year of completion: 2010 Climate: Marine West Coast Material of interest: Glass Application: Exterior Cladding

**Properties of material:** Glass was used to provide views out to the mountain range from all areas within the building. At the same time, this type of facade creates and interesting effect when the landscape reflects off the glass surface.