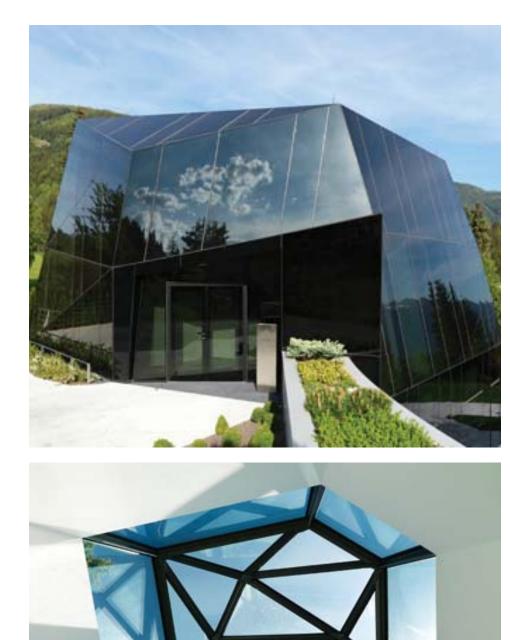

## Location: Iselsberg, Austria

Architect: MHM Architects Owner: Eurovital Immobilien GmbH Year of completion: 2010 Climate: Marine West Coast Material of interest: Glass Application: Exterior Cladding

**Properties of material:** Glass was used to provide views out to the mountain range from all areas within the building. At the same time, this type of facade creates and interesting effect when the landscape reflects off the glass surface.