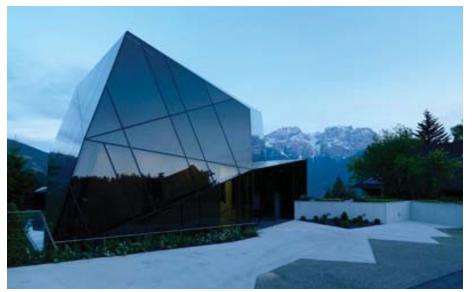

## Location: Iselsberg, Austria

Architect: MHM Architects Owner: Eurovital Immobilien GmbH Year of completion: 2010 Climate: Marine West Coast Material of interest: Glass Application: Exterior Cladding

**Properties of material:** Glass was used to provide views out to the mountain range from all areas within the building. At the same time, this type of facade creates and interesting effect when the landscape reflects off the glass surface.