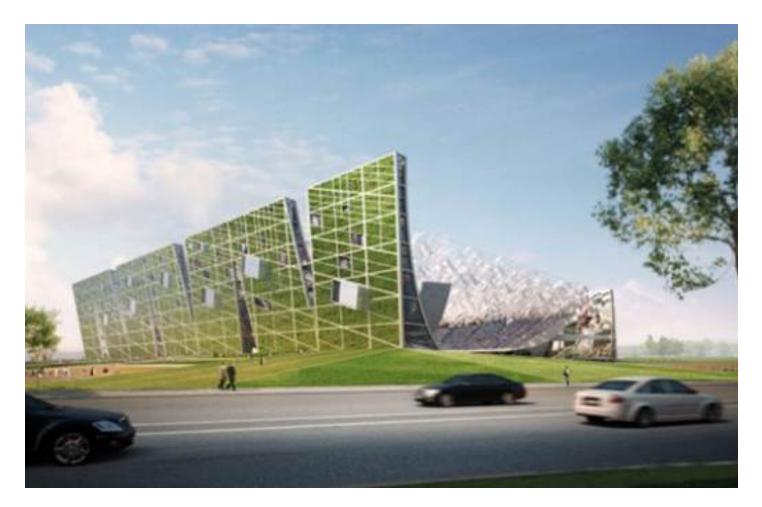

## Dalian Shide Stadium Competition Entry

Location: Dalian, China

Architect: NBBJ Architects

Owner: City of Dalian

Year of completion: N/A

Climate: Hot Summer Continental Climate

Material of interest: Lightweight Canopy; Structural

Green Wall

**Application:** Exterior

Properties of material: Canopy protects from the elements but lets in natural light. It is a non-toxic fluoropolymer and will not degrade during its useful life, but can be fully recycled.

Material used: Tenara Fabric

Manufacturer/ fabricator:

manufacturer: Tenara

Sources:

Architect Website: www.nbbj.com
Manufacturer Website: www.tenarafabric.com