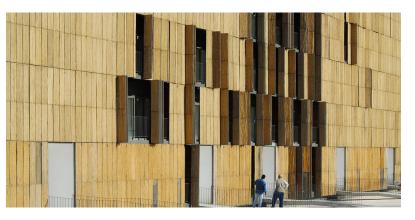

Material of interest: BAMBOO LOUVER

Application: Exterior façade

Properties of material: It's eco-friendly and it's comfortingly cozy. Operating within a severely limited budget. The primary architectural effect of the building is not dependent on the architects vision, but as an effect of the inhabitants choice, as if the facade was a register at any given moment of a cumulative effect of individuals choices.