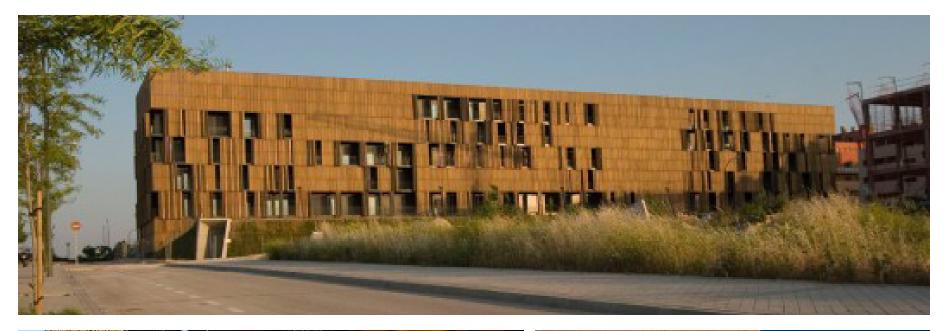

## Carabanchel Housing

Location: Madrid, Spain

Architect: Foreign Office Architects (Alejandro Zaera-Polo and Farshid Moussavi)

Owner: Empresa Municipal de la Vivienda y Suelo

Year of completion: 2007

Climate: Mediterran Climate

Material of interest: BAMBOO LOUVER

Application: Exterior façade

Properties of material: It's eco-friendly and it's comfortingly cozy. Operating within a severely limited budget. The primary architectural effect of the building is not dependent on the architects vision, but as an effect of the inhabitants choice, as if the facade was a register at any given moment of a cumulative effect of individuals choices.