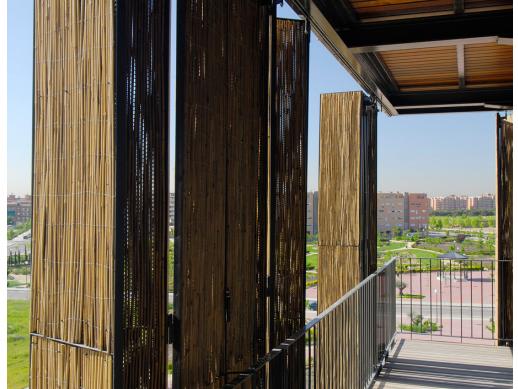

Material of interest: BAMBOO LOUVER

Application: Exterior façade

Properties of material: It's eco-friendly and it's comfortingly cozy. Operating within a severely limited budget. The primary architectural effect of the building is not dependent on the architects vision, but as an effect of the inhabitants choice, as if the facade was a register at any given moment of a cumulative effect of individuals choices.