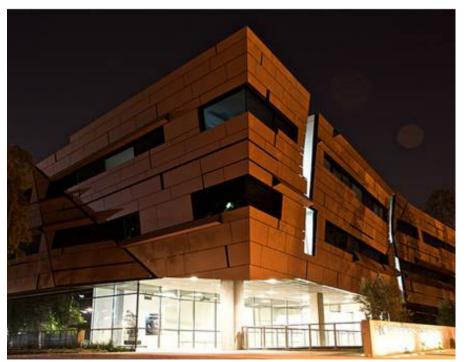

## Cahill Center for Astronomy and Astrophysics at Caltech

Location: Pasadena, CA

Architect: Morphosis

Owner: California Institute of Technology

Year of completion: 2008

Climate: Mediterran Climate

Material of interest: Cement Fiber Panels

Material used: Swisspearl cement composite panels Manufacturer: Swisspearl