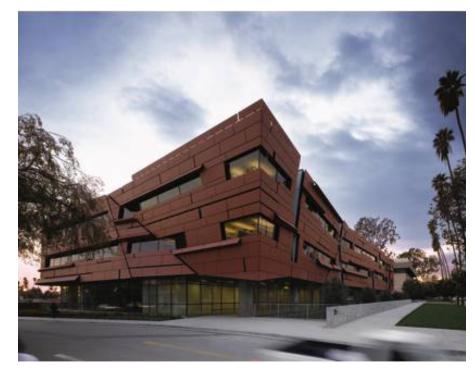

## Cahill Center for Astronomy and Astrophysics at Caltech

Location: Pasadena, CA

Architect: Morphosis

Owner: California Institute of Technology

Year of completion: 2008

Climate: Mediterran Climate

Material of interest: Cement Fiber Panels

Material used: Swisspearl cement composite panels Manufacturer: Swisspearl