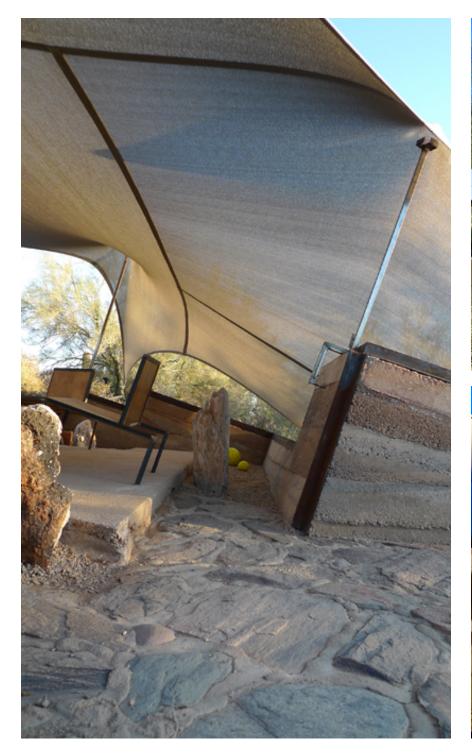

## Location: Scottsdale, Arizona, United States

Architect: Simon De Aguero

Owner: The Frank Lloyd Wright School of Architecture

Year of completion: 2010

Climate: Mid-Latitude Steppe and Desert Climate

Material of interest: Rammed Earth

Application: Interior

**Properties of material:** Approximately 90% of the steel in the project was salvaged from the school scrap yard; 100% of the rammed earth for the walls was from the school property; 100% of the wood used for the formwork was salvaged from onsite renovation waste.

Material used: Steel, rammed earth, wood