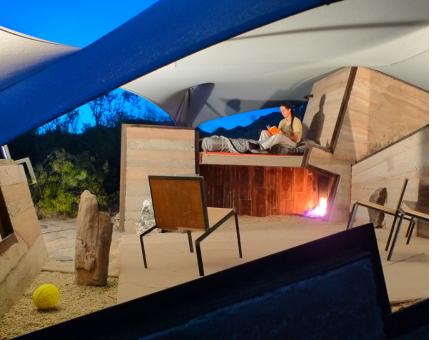

## Location: Scottsdale, Arizona, United States

Architect: Simon De Aguero

Owner: The Frank Lloyd Wright School of Architecture

Year of completion: 2010

Climate: Mid-Latitude Steppe and Desert Climate

Material of interest: Rammed Earth

Application: Interior

**Properties of material:** Approximately 90% of the steel in the project was salvaged from the school scrap yard; 100% of the rammed earth for the walls was from the school property; 100% of the wood used for the formwork was salvaged from onsite renovation waste.

Material used: Steel, rammed earth, wood