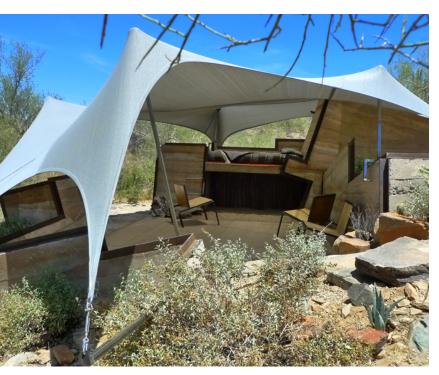

## Location: Scottsdale, Arizona, United States

Architect: Simon De Aguero

Owner: The Frank Lloyd Wright School of Architecture

Year of completion: 2010

Climate: Mid-Latitude Steppe and Desert Climate

Material of interest: Rammed Earth

Application: Interior

**Properties of material:** Approximately 90% of the steel in the project was salvaged from the school scrap yard; 100% of the rammed earth for the walls was from the school property; 100% of the wood used for the formwork was salvaged from onsite renovation waste.

Material used: Steel, rammed earth, wood