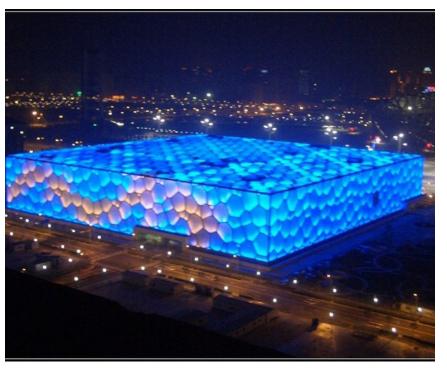

## Beijing National Aquatics Center

Location: Beijing, China

**Architect:** PTW Architects

Owner: Beijing City

Year of completion: 2008

Climate: Hot Summer Continental Climate

Material of interest: ETFE-Ethylene tetrafluoroethyl-

ene

Application: Exterior façade

Properties of material: High corrosion resistance and strength over a wide temperature range. Translucent

Material used: Steel space frame, Ethylene tetrafluoroethylene

Manufacturer/ fabricator:
Manufacturer: Dongguan Xudong Plastic Inc