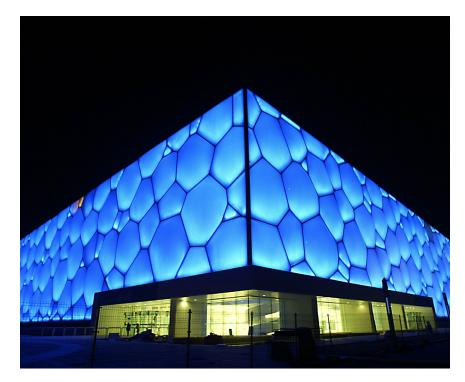

## Beijing National Aquatics Center

Location: Beijing, China

**Architect:** PTW Architects

Owner: Beijing City

Year of completion: 2008

Climate: Hot Summer Continental Climate

Material of interest: ETFE-Ethylene tetrafluoroethyl-

ene

Application: Exterior façade

Properties of material: High corrosion resistance and strength over a wide temperature range. Translucent

Material used: Steel space frame, Ethylene tetrafluoroethylene

Manufacturer/ fabricator:
Manufacturer: Dongguan Xudong Plastic Inc