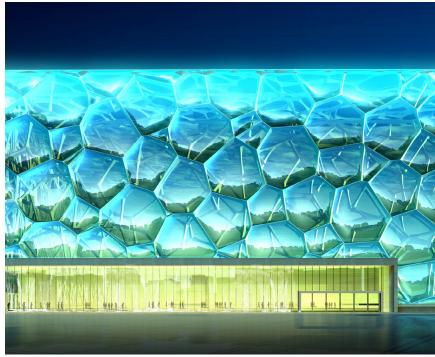

## Beijing National Aquatics Center

Location: Beijing, China

**Architect:** PTW Architects

Owner: Beijing City

Year of completion: 2008

Climate: Hot Summer Continental Climate

Material of interest: ETFE-Ethylene tetrafluoroethyl-

ene

Application: Exterior façade

Properties of material: High corrosion resistance and strength over a wide temperature range. Translucent

Material used: Steel space frame, Ethylene tetrafluoroethylene

Manufacturer/ fabricator:
Manufacturer: Dongguan Xudong Plastic Inc