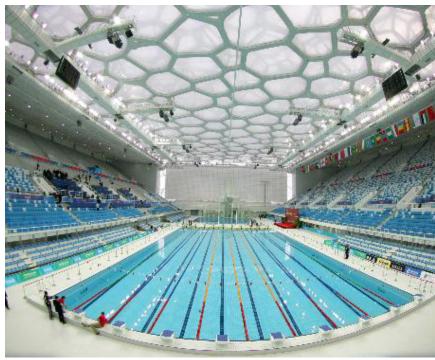

## Beijing National Aquatics Center

Location: Beijing, China

**Architect:** PTW Architects

Owner: Beijing City

Year of completion: 2008

Climate: Hot Summer Continental Climate

Material of interest: ETFE-Ethylene tetrafluoroethyl-

ene

Application: Exterior façade

Properties of material: High corrosion resistance and strength over a wide temperature range. Translucent

Material used: Steel space frame, Ethylene tetrafluoroethylene

Manufacturer/ fabricator:
Manufacturer: Dongguan Xudong Plastic Inc