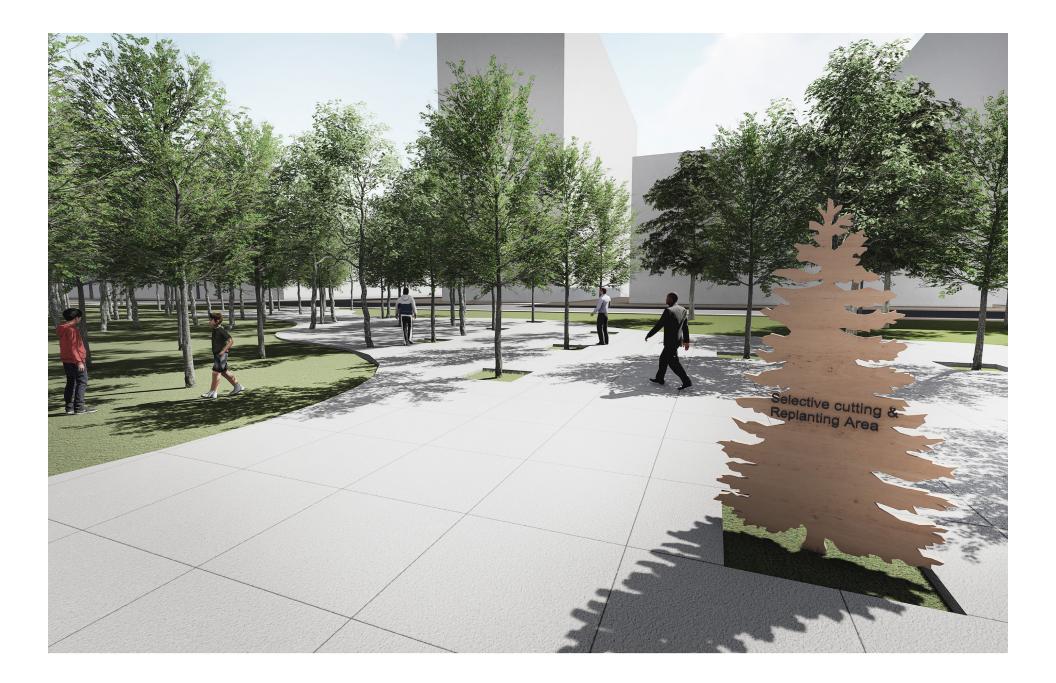

cholarship

## Fall 2019 Confluence: St. Louis and Hinterlands

5-2020

## **Forest Evolution**

Mengying Li Washington University in St. Louis

Follow this and additional works at: https://openscholarship.wustl.edu/fall2019\_stanek

Part of the Landscape Architecture Commons

## **Recommended Citation**

Li, Mengying, "Forest Evolution" (2020). *Fall 2019 Confluence: St. Louis and Hinterlands*. 4. https://openscholarship.wustl.edu/fall2019\_stanek/4

This Studio Board is brought to you for free and open access by Washington University Open Scholarship. It has been accepted for inclusion in Fall 2019 Confluence: St. Louis and Hinterlands by an authorized administrator of Washington University Open Scholarship. For more information, please contact digital@wumail.wustl.edu.