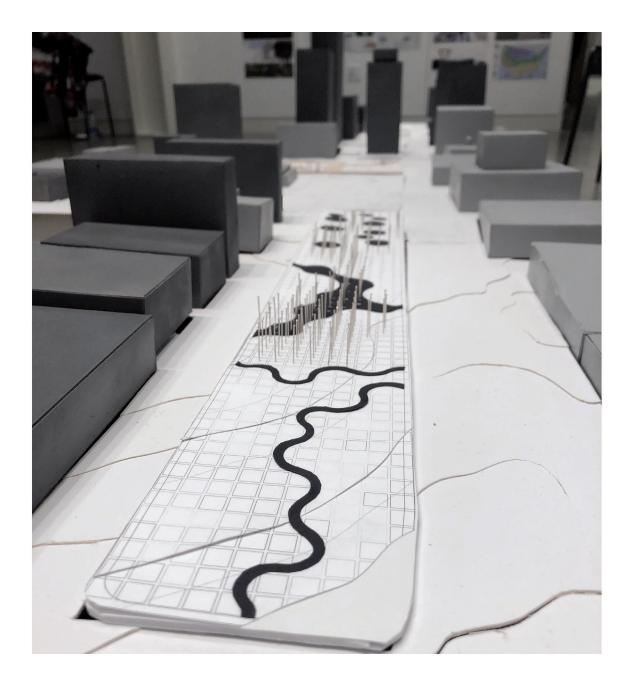

## **Forest Evolution**

Mengying Li Washington University in St. Louis

Follow this and additional works at: https://openscholarship.wustl.edu/fall2019\_stanek

Part of the Landscape Architecture Commons