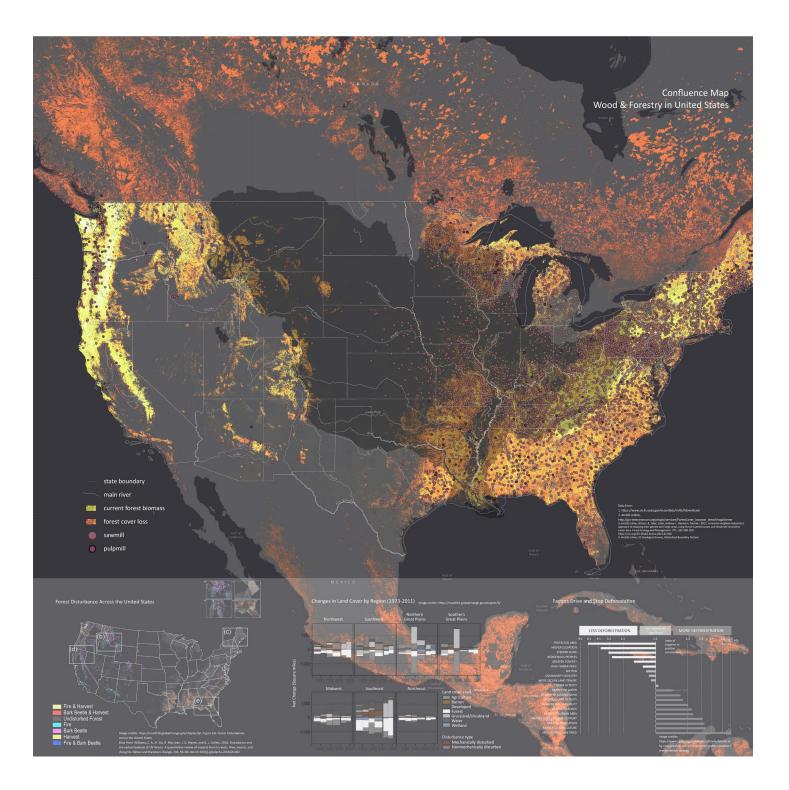

## **Forest Evolution**

Mengying Li Washington University in St. Louis

Follow this and additional works at: https://openscholarship.wustl.edu/fall2019\_stanek

Part of the Landscape Architecture Commons