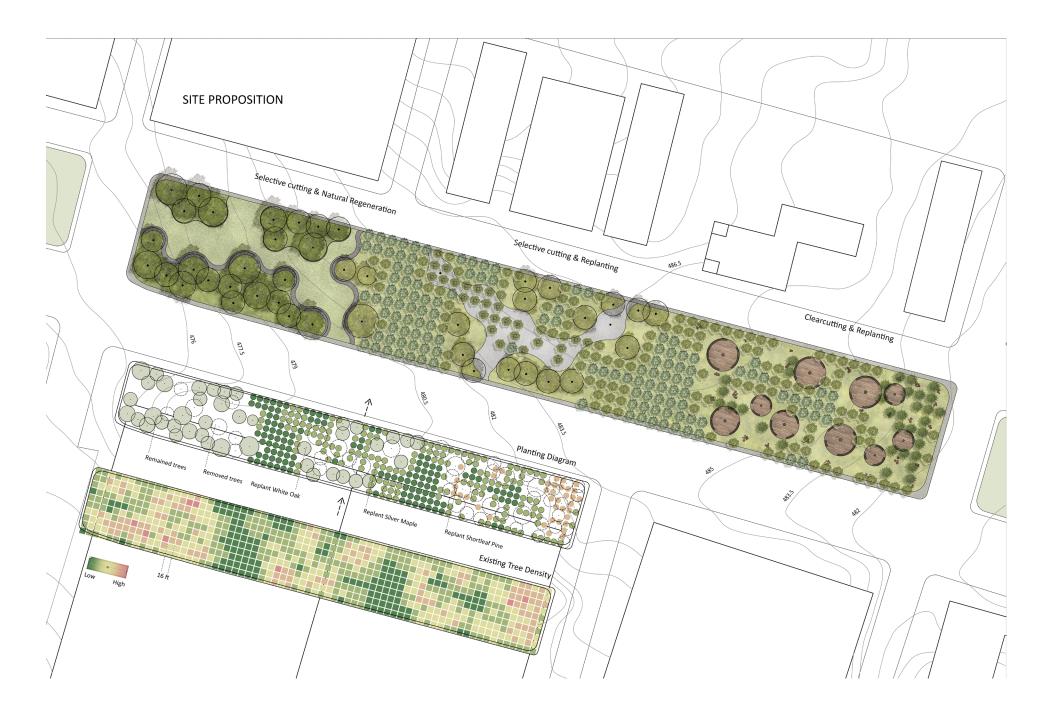

## **Forest Evolution**

Mengying Li Washington University in St. Louis

Follow this and additional works at: https://openscholarship.wustl.edu/fall2019\_stanek

Part of the Landscape Architecture Commons