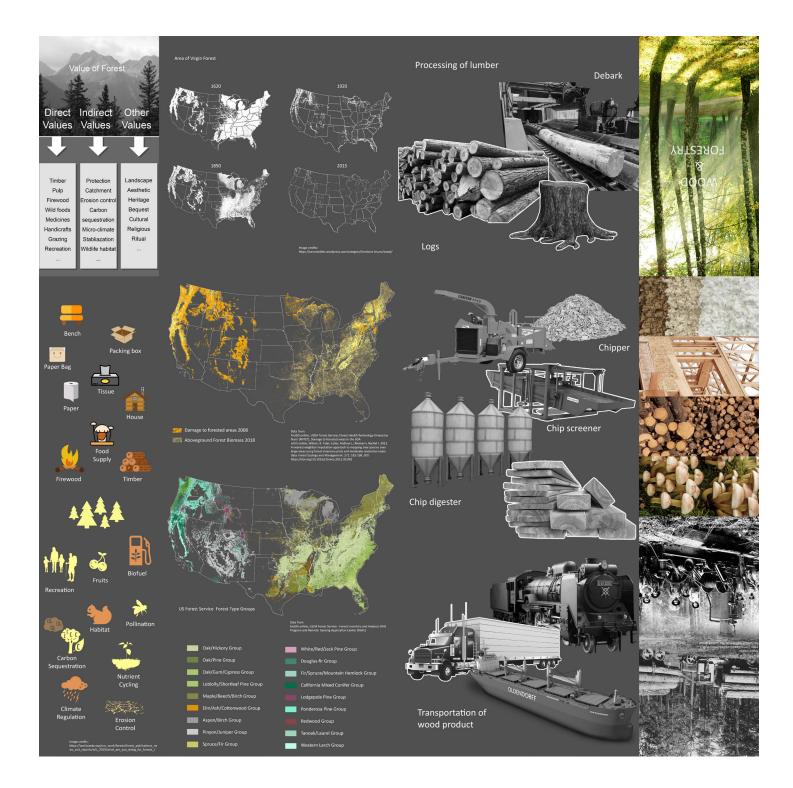

## **Forest Evolution**

Mengying Li Washington University in St. Louis

Follow this and additional works at: https://openscholarship.wustl.edu/fall2019\_stanek

Part of the Landscape Architecture Commons