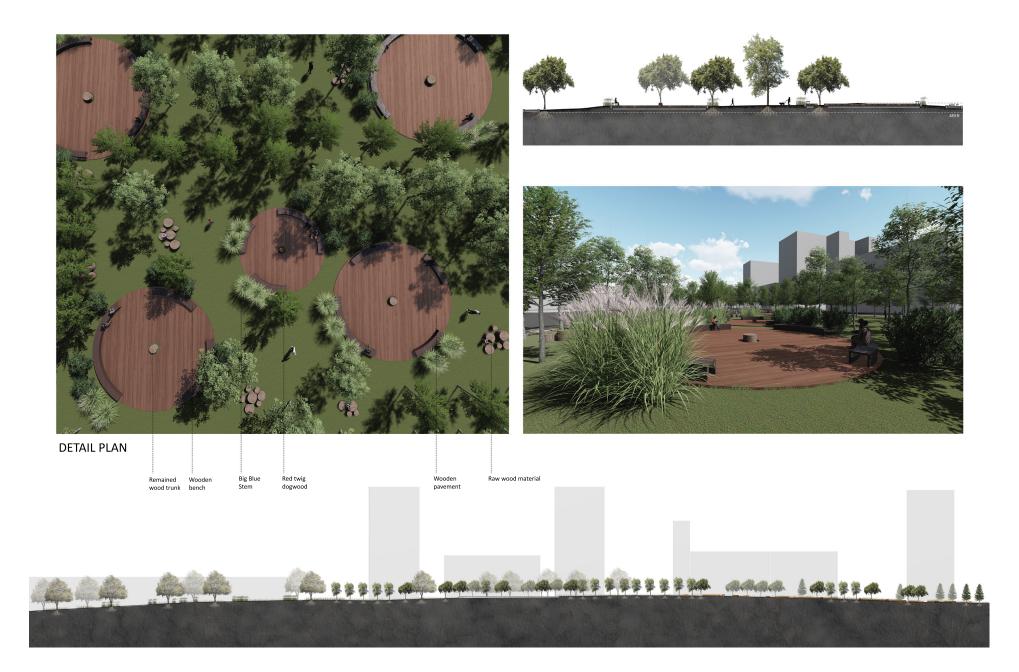

## **Forest Evolution**

Mengying Li Washington University in St. Louis

Follow this and additional works at: https://openscholarship.wustl.edu/fall2019\_stanek

Part of the Landscape Architecture Commons