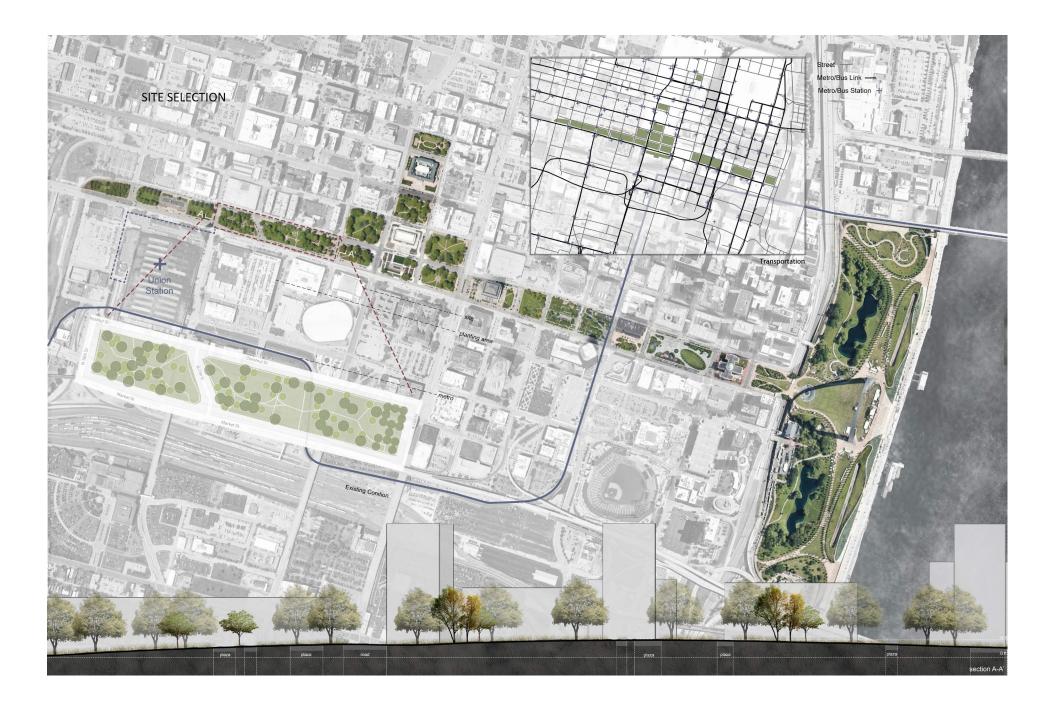

## **Forest Evolution**

Mengying Li Washington University in St. Louis

Follow this and additional works at: https://openscholarship.wustl.edu/fall2019\_stanek

Part of the Landscape Architecture Commons